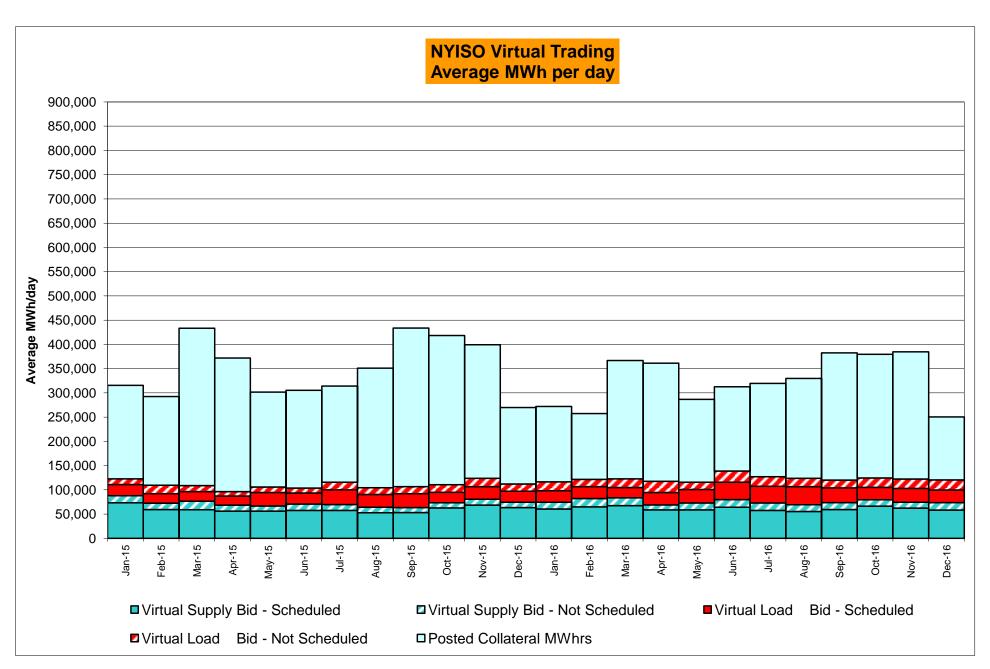

%<br>1.27%<br>1.50<br>1.25 | 0<br>744<br>0.00%<br>0.20%<br>0<br>9,025<br>0.00%<br>0.06%<br>0<br>744<br>0.00%<br>1.08% | 2<br>744<br>0.27%<br>0.21%<br>5<br>8,987<br>0.06%<br>0.06%<br>9<br>744<br>1.21%<br>1.10%                 | 1 720 0.14% 0.20%  1 8,728 0.01% 0.05%  2 720 0.28% 1.01%  1.00 1.20            | 2<br>744<br>0.27%<br>0.21%<br>7<br>9,008<br>0.08%<br>0.06%<br>13<br>744<br>1.75%<br>1.08%<br>1.00<br>1.18 | 3<br>721<br>0.42%<br>0.22%<br>4<br>8,743<br>0.05%<br>0.06%<br>21<br>721<br>2.91%<br>1.25%                 | 0<br>744<br>0.00%<br>0.21%<br>0<br>8,975<br>0.00%<br>0.05%<br>7<br>744<br>0.94%<br>1.22%<br>0.00<br>1.31 |

<sup>\*</sup> Calendar days from reservation date.

Market Mitigation and Analysis Prepared: 1/9/2017 1:59 PM





<sup>\*</sup> Calendar days from reservation date.





#### Virtual Load and Supply Zonal Statistics (Average MWh/day) - 2016

|        |                  | Virtual L | oad Bid   | Virtual Su       | upply Bid      |        |                  | Virtual L                                        | oad Bid        | Virtual Su                            | ipply Bid    |        |                  | Virtual I | Load Bid  | Virtual S                             | upply Bid |
|--------|------------------|-----------|-----------|------------------|----------------|--------|------------------|--------------------------------------------------|----------------|---------------------------------------|--------------|--------|------------------|-----------|-----------|---------------------------------------|-----------|
|        |                  |