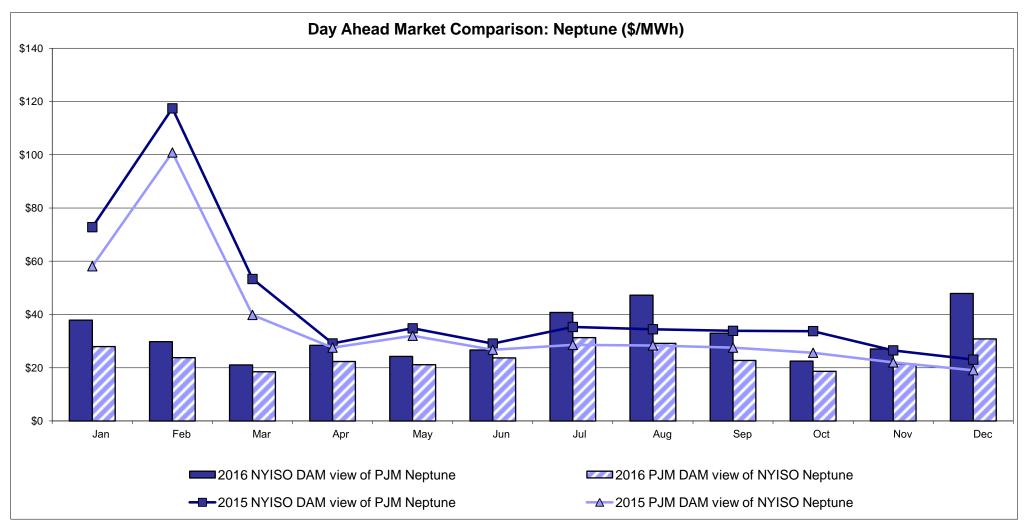

O RT view of OH Proxy bus

2016 NYISO RTC view of OH Proxy bus

→ 2015 NYISO RTC view of OH Proxy bus

2016 Ontario IESO HOEP (in US \$)

2015 Ontario IESO HOEP (in US \$)

#### **External Controllable Line: Cross Sound Cable (New England)**





#### Note:

ISO-NE Forecast is an advisory posting @ 18:00 day before.

The DAM and R/T prices at the Shorham 13899 interface are used for ISO-NE.

The DAM and R/T prices at the CSC interface are used for NYISO.

### **External Controllable Line: Northport - Norwalk (New England)**





#### Note:

ISO-NE Forecast is an advisory posting @ 18:00 day before.

The DAM and R/T prices at the Northport 138 interface are used for ISO-NE.

The DAM and R/T prices at the 1385 interface are used for NYISO.

### **External Controllable Line: Neptune (PJM)**





## **External Comparison Hydro-Quebec**





Note:

Hydro-Quebec Prices are unavailable.

### **External Controllable Line: Linden VFT (PJM)**





### **External Controllable Line: Hudson (PJM)**





#### NYISO Real Time Price Correction Statistics

|                                                                                                                                                                                                                                                                                                                                                                                                                                                                                |