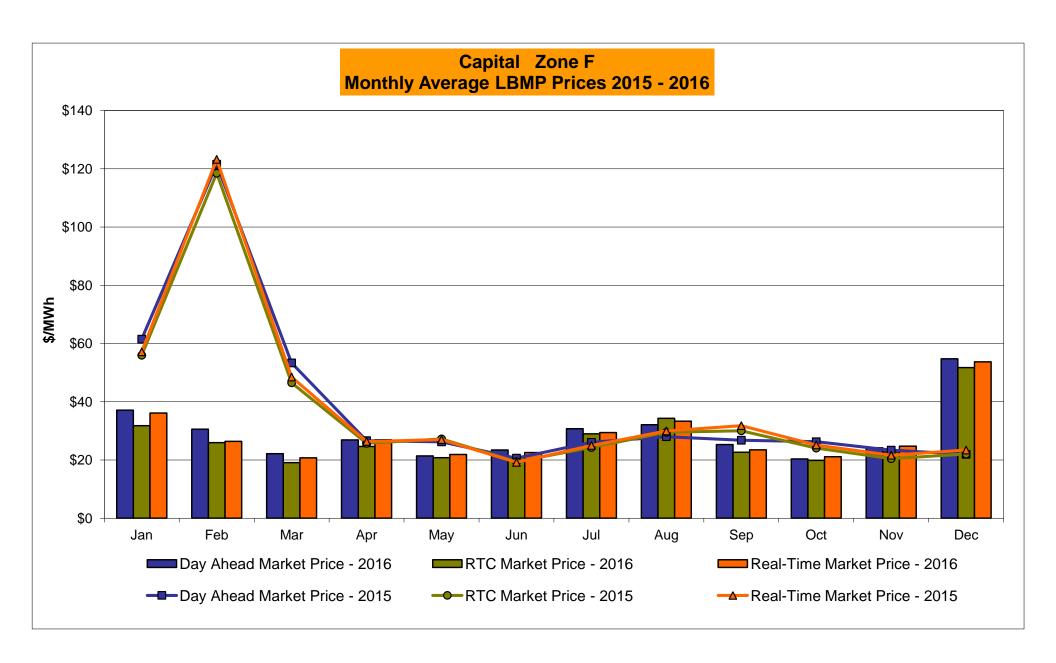

ble<br>Line<br>44.47<br>16.03 | Controllable<br>Line<br>44.87<br>16.17 | 20.18<br>11.36<br>19.85<br>19.44       |
| Unweighted Price * Standard Deviation  RTC LBMP  Unweighted Price * Standard Deviation                | 24.60<br>11.03      | QUEBEC (Wheel) (  Zone M  21.45 12.09                  | QUEBEC (Import/Export)  Zone M  21.45 12.09 | Zone P 33.36 11.72               | <b>ENGLAND Zone N</b> 51.38  18.95 | SOUND<br>CABLE<br>Controllable<br>Line<br>49.11<br>18.84                   | NORWALK Controllable Line 49.14 18.50 | <u>Line</u> 47.87 17.49                | Controllable<br>Line<br>44.47<br>16.03 | Controllable<br>Line<br>44.87<br>16.17 | 20.18<br>11.36                         |

Market Mitigation and Analysis Prepared: 1/9/2017 1:57 PM

<sup>\*</sup> Straight LBMP averages

















## **External Comparison ISO-New England**





## **External Comparison PJM**





#### **External Comparison Ontario IESO**



Notes: Exchange factor used for December 2016 was 0.749681385 to US

HOEP: Hourly Ontario Energy Price Pre-Dispatch: Projected Energy Price

2016 NYISO RT view of OH Proxy bus

**—**2015 NYISO RT view of OH Proxy bus

2016 NYISO RTC view of OH Proxy bus

→ 2015 NYISO RTC view of OH Proxy bus

2016 Ontario IESO HOEP (in US \$)

2015 Ontario IESO HOEP (in US \$)

#### **External Controllable Line: Cross Sound Cable (New England)**





#### Note:

ISO-NE Forecast is an advisory posting @ 18:00 day before.

The DAM and R/T prices at the Shorham 13899 interface are used for ISO-NE.

The DAM and R/T prices at the CSC interface are used for NYISO.

### **Ex