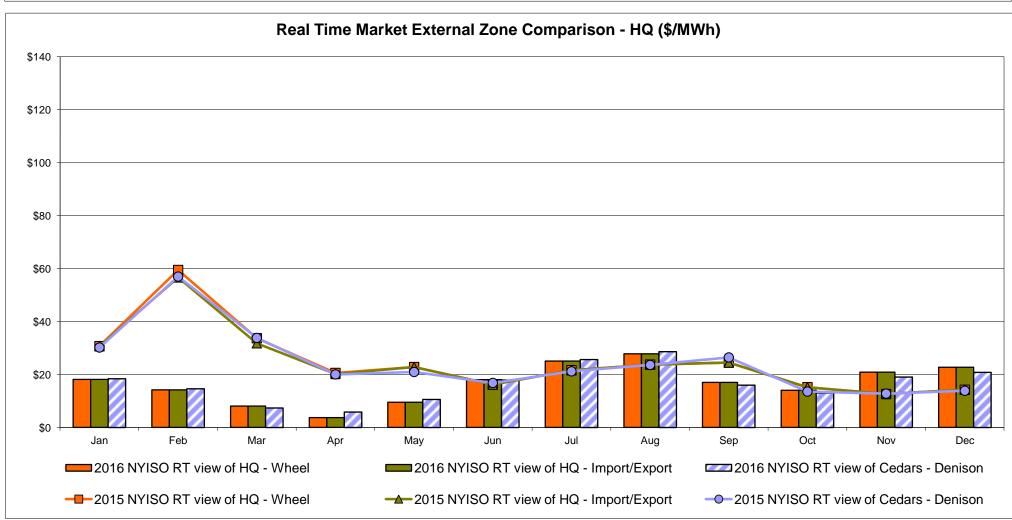

of OH Proxy bus

→ 2015 NYISO RTC view of OH Proxy bus

2016 Ontario IESO HOEP (in US \$)

2015 Ontario IESO HOEP (in US \$)

#### **External Controllable Line: Cross Sound Cable (New England)**





#### Note:

ISO-NE Forecast is an advisory posting @ 18:00 day before.

The DAM and R/T prices at the Shorham 13899 interface are used for ISO-NE.

The DAM and R/T prices at the CSC interface are used for NYISO.

### **External Controllable Line: Northport - Norwalk (New England)**





#### Note:

ISO-NE Forecast is an advisory posting @ 18:00 day before.

The DAM and R/T prices at the Northport 138 interface are used for ISO-NE.

The DAM and R/T prices at the 1385 interface are used for NYISO.

### **External Controllable Line: Neptune (PJM)**





## **External Comparison Hydro-Quebec**





Note:

Hydro-Quebec Prices are unavailable.

### **External Controllable Line: Linden VFT (PJM)**





### **External Controllable Line: Hudson (PJM)**





#### NYISO Real Time Price Correction Statistics

|                                                                                                                                                                                                                                                                                                                                                                                                                                                                                |