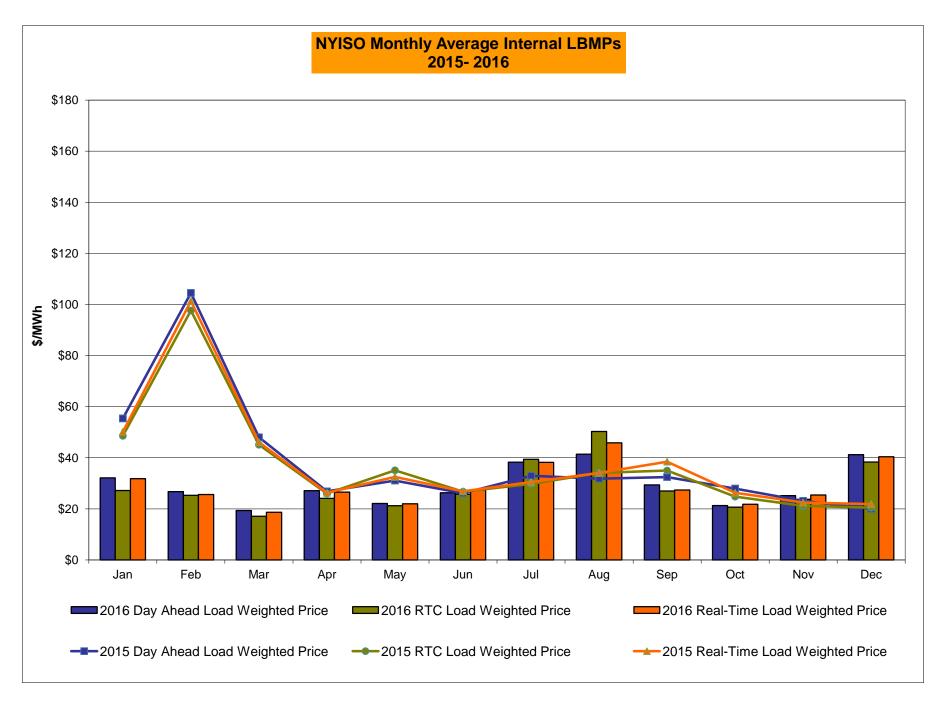

# Market Performance Highlights for December 2016

- LBMP for December is \$43.90/MWh; higher than \$26.31/MWh in November 2016 and \$20.91/MWh in December 2015.
  - Day Ahead and Real Time Load Weighted LBMPs are higher compared to November.
- December 2016 average year-to-date monthly cost of \$34.28/MWh is a 22% decrease from \$44.10/MWh in December 2015.
- Average daily sendout is 433 GWh/day in December; higher than 398 GWh/day in November 2016 and 408 GWh/day in December 2015.
- Natural gas and distillate prices were higher compared to the previous month.
  - Natural Gas (Transco Z6 NY) was \$4.39/MMBtu, up from \$2.19/MMBtu in November.
  - Natural gas prices are up 174% year-over-year
  - Jet Kerosene Gulf Coast was \$11.07/MMBtu, up from \$10.00/MMBtu in November.
  - Ultra Low Sulfur No.2 Diesel NY Harbor was \$11.74/MMBtu, up from \$10.41/MMBtu in November.
  - Distillate prices are up 44.4% year-over-year
- Uplift per MWh is higher compared to the previous month.
  - Uplift (not including NYISO cost of operations) is (\$0.33)/MWh; higher than (\$0.42)/MWh in November.
    - Local Reliability Share is \$0.10/MWh, higher than \$0.07/MWh in November.
    - Statewide Share is (\$0.43)/MWh, higher than (\$0.49)/MWh in November.
  - TSA \$ per NYC MWh is \$0.00/MWh.
  - Total uplift costs (Schedule 1 components including NYISO Cost of Operations) are higher than November.

## NYISO Average Cost/MWh (Energy and Ancillary Services) \* from the LBMP Customer point of view

| 2016                                         | January                 | <u>February</u> | <u>March</u> | <u>April</u>          | <u>May</u>          | <u>June</u>          | <u>July</u>          | <u>August</u>          | <u>September</u> | October               | November                  | <u>December</u>     |
|----------------------------------------------|-------------------------|-----------------|--------------|-----------------------|---------------------|----------------------|----------------------|------------------------|------------------|-----------------------|---------------------------|---------------------|
| LBMP                                         | 34.29                   | 28.71           | 20.66        | 27.96                 | 23.31               | 27.35                | 40.01                | 42.99                  | 30.89            | 22.33                 | 26.31                     | 43.90               |
| NTAC                                         | 0.59                    | 0.78            | 0.62         | 1.14                  | 1.10                | 0.93                 | 0.78                 | 0.54                   | 0.55             | 0.86                  | 0.79                      | 0.97                |
| Reserve                                      | 0.77                    | 0.73            | 0.73         | 0.87                  | 0.71                | 0.59                 | 0.67                 | 0.68                   | 0.69             | 0.77                  | 0.68                      | 0.63                |
| Regulation                                   | 0.12                    | 0.12            | 0.12         | 0.12                  | 0.11                | 0.12                 | 0.10                 | 0.10                   | 0.10             | 0.15                  | 0.13                      | 0.17                |
| NYISO Cost of Operations                     | 0.64                    | 0.65            | 0.65         | 0.64                  | 0.65                | 0.66                 | 0.65                 | 0.65                   | 0.64             | 0.64                  | 0.64                      | 0.64                |
| FERC Fee Recovery                            | 0.09                    | 0.10            | 0.11         | 0.10                  | 0.09                | 0.09                 | 0.07                 | 0.06                   | 80.0             | 0.10                  | 0.10                      | 0.08                |
| Uplift                                       | (0.43)                  | (0.07)          | (0.03)       | (0.34)                | 0.19                | 0.20                 | (0.26)               | (0.63)                 | (0.15)           | (0.09)                | (0.42)                    | (0.33)              |
| Uplift: Local Reliability Share              | 0.09                    | 0.11            | 0.06         | 0.07                  | 0.35                | 0.21                 | 0.23                 | 0.22                   | 0.14             | 0.15                  | 0.07                      | 0.10                |
| Uplift: Statewide Share                      | (0.52)                  | (0.18)          | (0.09)       | (0.41)                | (0.16)              | (0.01)               | (0.49)               | (0.86)                 | (0.29)           | (0.24)                | (0.49)                    | (0.43)              |
| Voltage Support and Black Start              | 0.35                    | 0.36            | 0.36         | 0.35                  | 0.36                | 0.36                 | 0.36                 | 0.36                   | 0.36             | 0.36                  | 0.36                      | 0.35                |
| Avg Monthly Cost                             | 36.42                   | 31.37           | 23.23        | 30.84                 | 26.52               | 30.29                | 42.40                | 44.75                  | 33.16            | 25.12                 | 28.61                     | 46.42               |
| Avg YTD Cost                                 | 36.42                   | 34.02           | 30.68        | 30.71                 | 29.85               | 29.93                | 32.32                | 34.43                  | 34.31            | 33.54                 | 33.16                     | 34.28               |
| TSA \$ per NYC MWh                           | 0.00                    | 0.00            | 0.05         | 0.00                  | 0.00                | 0.02                 | 0.84                 | 1.64                   | 0.00             | 0.00                  | 0.00                      | 0.00                |
| 2015                                         | lanuary                 | February        | March        | April                 | May                 | luno                 | luky                 | August                 | <u>September</u> | <u>October</u>        | November                  | <u>December</u>     |
| LBMP                                         | <u>January</u><br>59.61 | 114.37          | 52.09        | <u>April</u><br>28.36 | <u>May</u><br>32.98 | <u>June</u><br>28.20 | <u>July</u><br>34.77 | <u>August</u><br>33.09 | <u>34.40</u>     | 30.05                 | 24.83                     | 20.91               |
| NTAC                                         | 0.32                    | 0.35            | 0.41         | 0.64                  | 0.56                | 0.80                 | 0.54                 | 0.60                   | 0.63             | 0.53                  | 24.63<br>0.68             | 1.05                |
| Reserve                                      | 0.32                    | 0.35            | 0.41         | 0.84                  | 0.38                | 0.80                 | 0.54                 | 0.80                   | 0.03             | 0.53                  | 0.66                      | 0.60                |
| Regulation                                   | 0.27                    | 0.37            | 0.30         | 0.30                  | 0.30                | 0.24                 | 0.27                 | 0.20                   | 0.28             | 0.28                  | 0.47                      | 0.00                |
| NYISO Cost of Operations                     | 0.70                    | 0.18            | 0.71         | 0.12                  | 0.70                | 0.13                 | 0.72                 | 0.12                   | 0.70             | 0.12                  | 0.13                      | 0.13                |
| Uplift                                       | (0.48)                  | (1.08)          | (0.68)       | (0.15)                | 0.70                | 0.70                 | 0.70                 | 0.70                   | (0.15)           | 0.09                  | 0.70                      | (0.07)              |
| Uplift: Local Reliability Share              | 0.46)                   | 0.33            | 0.03)        | 0.13)                 | 0.20                | 0.33                 | 0.04                 | 0.03                   | 0.22             | 0.10                  | 0.44                      | 0.12                |
| Uplift: Statewide Share                      | (0.73)                  | (1.41)          | (0.81)       | (0.42)                | (0.05)              | (0.04)               | (0.30)               | (0.33)                 | (0.37)           | (0.23)                | 0.25                      | (0.18)              |
| Voltage Support and Black Start              | 0.73)                   | 0.39            | 0.39         | 0.39                  | 0.39                | 0.39                 | 0.39                 | 0.39                   | 0.39             | 0.39                  | 0.39                      | 0.38                |
| <u> </u>                                     | _                       |                 |              | 30.41                 |                     | 30.79                | 36.84                | 35.14                  |                  |                       | 27.64                     |                     |
| Avg Monthly Cost                             | 60.91                   | 115.27          | 53.58        | 30.41                 | 35.37               | 30.79                | 30.04                | 33.14                  | 36.35            | 32.18                 | 27.04                     | 23.71               |
| Avg YTD Cost                                 | 60.91                   | 87.74           | 76.64        | 66.82                 | 60.96               | 56.02                | 52.77                | 50.20                  | 48.59            | 47.17                 | 45.66                     | 44.10               |
| TSA \$ per NYC MWh                           | 0.00                    | 0.00            | 0.00         | 0.00                  | 0.17                | 0.50                 | 0.07                 | 0.06                   | 0.01             | 0.00                  | 0.00                      | 0.00                |
| 2014                                         | <u>January</u>          | <u>February</u> | <u>March</u> | <u>April</u>          | <u>May</u>          | <u>June</u>          | <u>July</u>          | August                 | <u>September</u> | October               | November                  | <u>December</u>     |
| LBMP                                         | 183.36                  | 123.19          | 109.58       | 46.09                 | 40.30               | 43.39                | 43.97                | 34.48                  | 37.63            | 35.61                 | 42.89                     | 38.08               |
| NTAC                                         | 0.56                    | 0.64            | 0.39         | 1.18                  | 0.69                | 0.78                 | 0.43                 | 0.41                   | 0.50             | 0.57                  | 0.68                      | 0.86                |
| Reserve                                      | 0.78                    | 0.49            | 0.56         | 0.46                  | 0.28                | 0.27                 | 0.26                 | 0.26                   | 0.29             | 0.48                  | 0.37                      | 0.23                |
| Regulation                                   | 0.27                    | 0.21            | 0.22         | 0.13                  | 0.12                | 0.12                 | 0.12                 | 0.13                   | 0.11             | 0.12                  | 0.11                      | 0.08                |
| NYISO Cost of Operations                     | 0.69                    | 0.69            | 0.69         | 0.69                  | 0.69                | 0.69                 | 0.69                 | 0.69                   | 0.69             | 0.69                  | 0.69                      | 0.69                |
| Uplift                                       | 0.22                    | 0.56            | 0.35         | (0.09)                | 0.07                | (0.21)               | (0.26)               | (0.19)                 | (0.20)           | (0.24)                | (0.40)                    | (0.20)              |
| Uplift: Local Reliability Share              | 1.43                    | 0.75            | 0.62         | 0.15                  | 0.51                | 0.32                 | 0.29                 | 0.27                   | 0.26             | 0.26                  | 0.24                      | 0.13                |
| Uplift: Statewide Share                      | (1.21)                  | (0.19)          | (0.27)       | (0.24)                | (0.44)              | (0.53)               | (0.55)               | (0.45)                 | (0.46)           | (0.50)                | (0.64)                    | (0.33)              |
| Voltage Support and Black Start              | 0.36                    | 0.36            | 0.36         | 0.36                  | 0.36                | 0.36                 | 0.36                 | 0.36                   | 0.36             | 0.36                  | 0.36                      | 0.36                |
| Avg Monthly Cost                             | 186.24                  | 126.14          | 112.15       | 48.82                 | 42.51               | 45.39                | 45.57                | 36.14                  | 39.38            | 37.59                 | 44.71                     | 40.09               |
| Avg YTD Cost                                 | 186.24                  | 157.93          | 142.77       | 121.97                | 108.36              | 97.84                | 89.46                | 82.60                  | 78.07            | 74.63                 | 72.06                     | 69.31               |
| ·                                            |                         |                 |              |                       |                     |                      |                      |                        |                  |                       |                           |                     |
| TSA \$ per NYC MWh * Excludes ICAP payments. | 0.00                    | 0.00            | 0.00         | 0.00                  | 0.00                | 0.03                 | 0.35                 | 0.00                   | 0.42             | 0.00<br>Data reflects | 0.00<br>true-ups thru Dec | 0.00<br>ember 2015. |