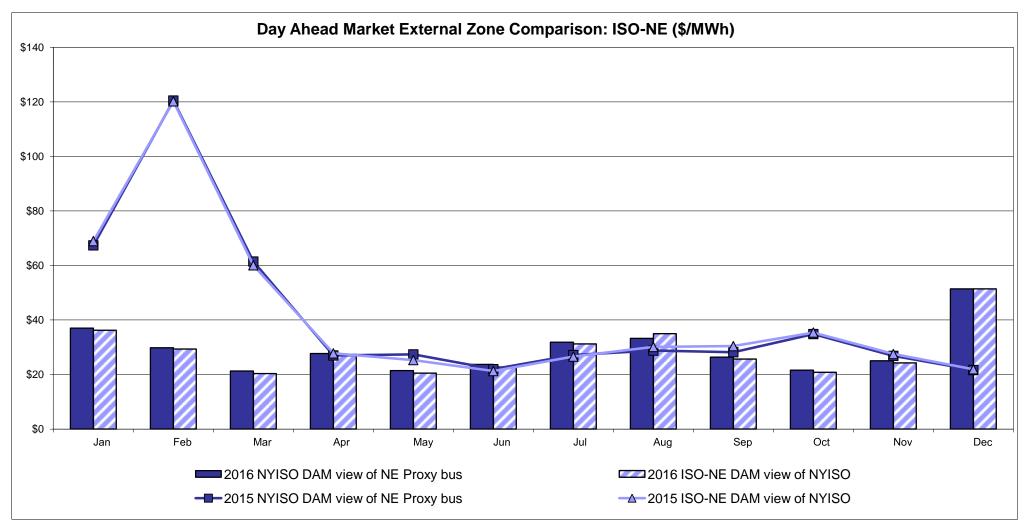

44.87<br>16.17 | 20.18<br>11.36<br>19.85<br>19.44       |
| Unweighted Price * Standard Deviation  RTC LBMP  Unweighted Price * Standard Deviation                | 24.60<br>11.03      | QUEBEC (Wheel) (  Zone M  21.45 12.09                  | QUEBEC (Import/Export)  Zone M  21.45 12.09 | Zone P 33.36 11.72               | <b>ENGLAND Zone N</b> 51.38  18.95 | SOUND<br>CABLE<br>Controllable<br>Line<br>49.11<br>18.84                   | NORWALK Controllable Line 49.14 18.50 | <u>Line</u> 47.87 17.49                | Controllable<br>Line<br>44.47<br>16.03 | Controllable<br>Line<br>44.87<br>16.17 | 20.18<br>11.36                         |

Market Mitigation and Analysis Prepared: 1/9/2017 1:57 PM

<sup>\*</sup> Straight LBMP averages

















## **External Comparison ISO-New England**





## **External Comparison PJM**





#### **External Comparison Ontario IESO**



Notes: Exchange factor used for December 2016 was 0.749681385 to US

HOEP: Hourly Ontario Energy Price Pre-Dispatch: Projected Energy Price

2016 NYISO RT view of OH Proxy bus

**—**2015 NYISO RT view of OH Proxy bus

2016 NYISO RTC view of OH Proxy bus

→ 2015 NYISO RTC view of OH Proxy bus

2016 Ontario IESO HOEP (in US \$)

2015 Ontario IESO HOEP (in US \$)

#### **External Controllable Line: Cross Sound Cable (New England)**





#### Note:

ISO-NE Forecast is an advisory posting @ 18:00 day before.

The DAM and R/T prices at the Shorham 13899 interface are used for ISO-NE.

The DAM and R/T prices at the CSC interface are used for NYISO.

### **External Controllable Line: Northport - Norwalk (New Engla