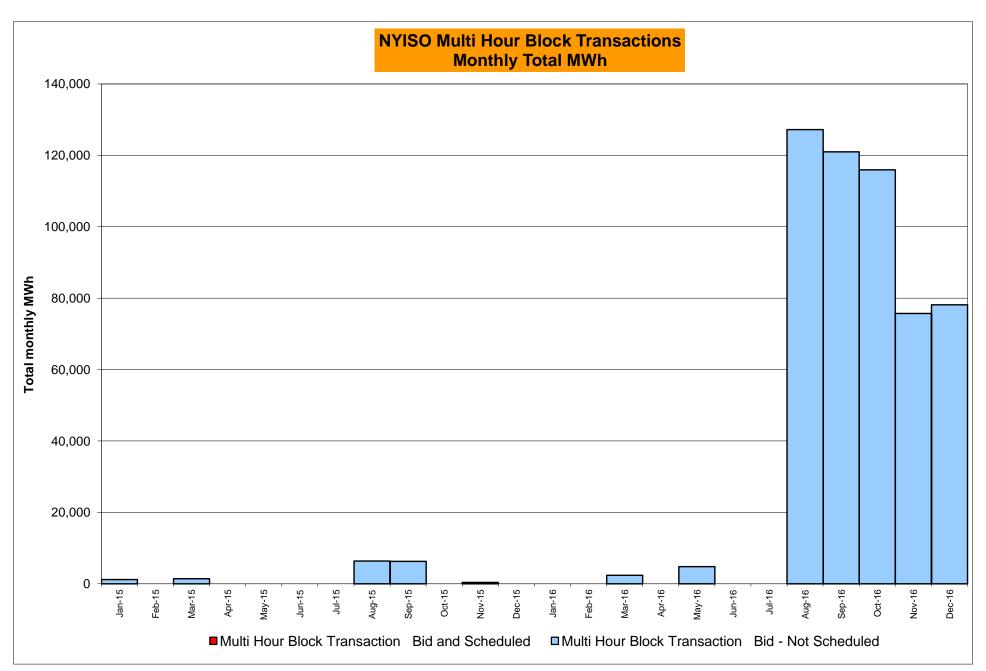

DAM Bid Production Cost Guarantees for Virtual Transactions are included in the chart and are shown from the inception of Virtual Transactions. These values are small and cannot be identified on the chart.