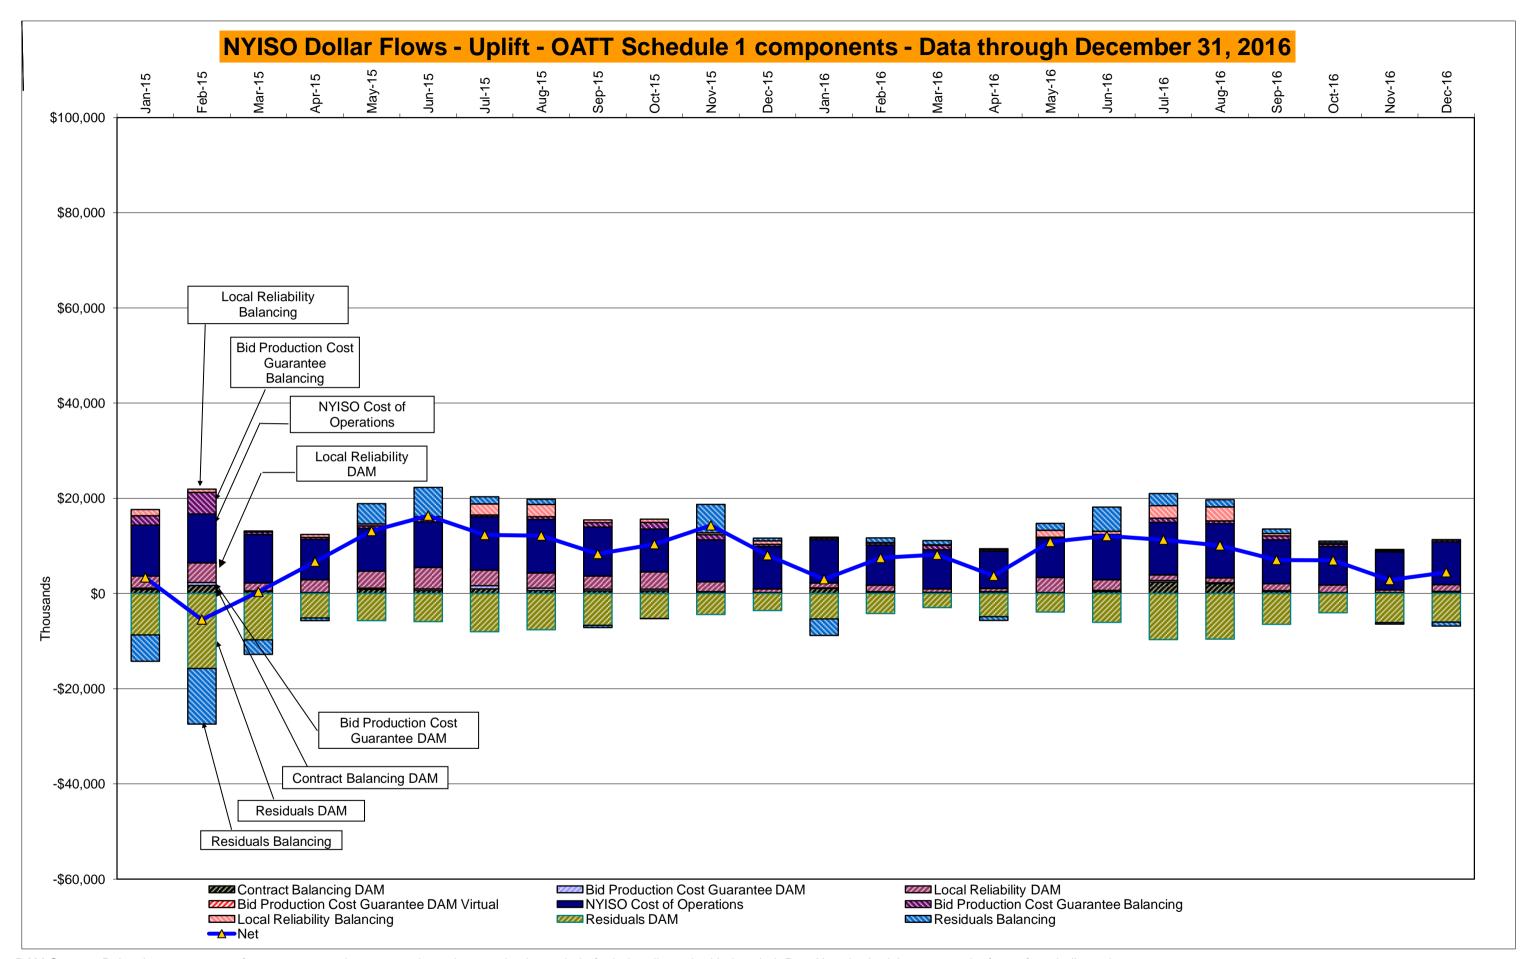

\* Excludes ICAP payments.

Market Mitigation and Analysis

Prepared: 1/9/2017 2:00 PM

As of Jan. 2016, the annual FERC fee is recovered separately from Cost of Ops.

DAM Contract Balancing amounts are for payments made to generating units to make them whole for being dispatched below their Day-Ahead schedule, as a result of out-of-merit dispatches.

DAM Bid Production Cost Guarantees for Virtual Transactions are included in the chart and are shown from the inception of Virtual Transactions. These values are small and cannot be identified on the chart.

DAM residuals consist of both energy and loss revenue collections and payments. By design, there is a net over collection of revenues due to the difference between the marginal losses paid to generation and the average losses charged to loads.