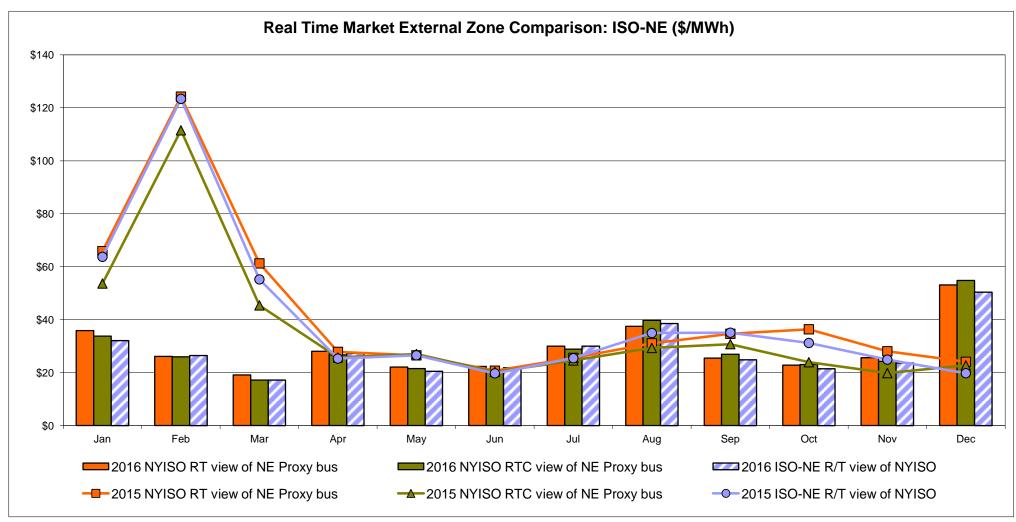

# NYISO CEO/COO Report

Bradley Jones
President & Chief Executive Officer
Rick Gonzales
Senior Vice President & Chief Operating Officer

New York Independent System Operator

**Management Committee Meeting** 