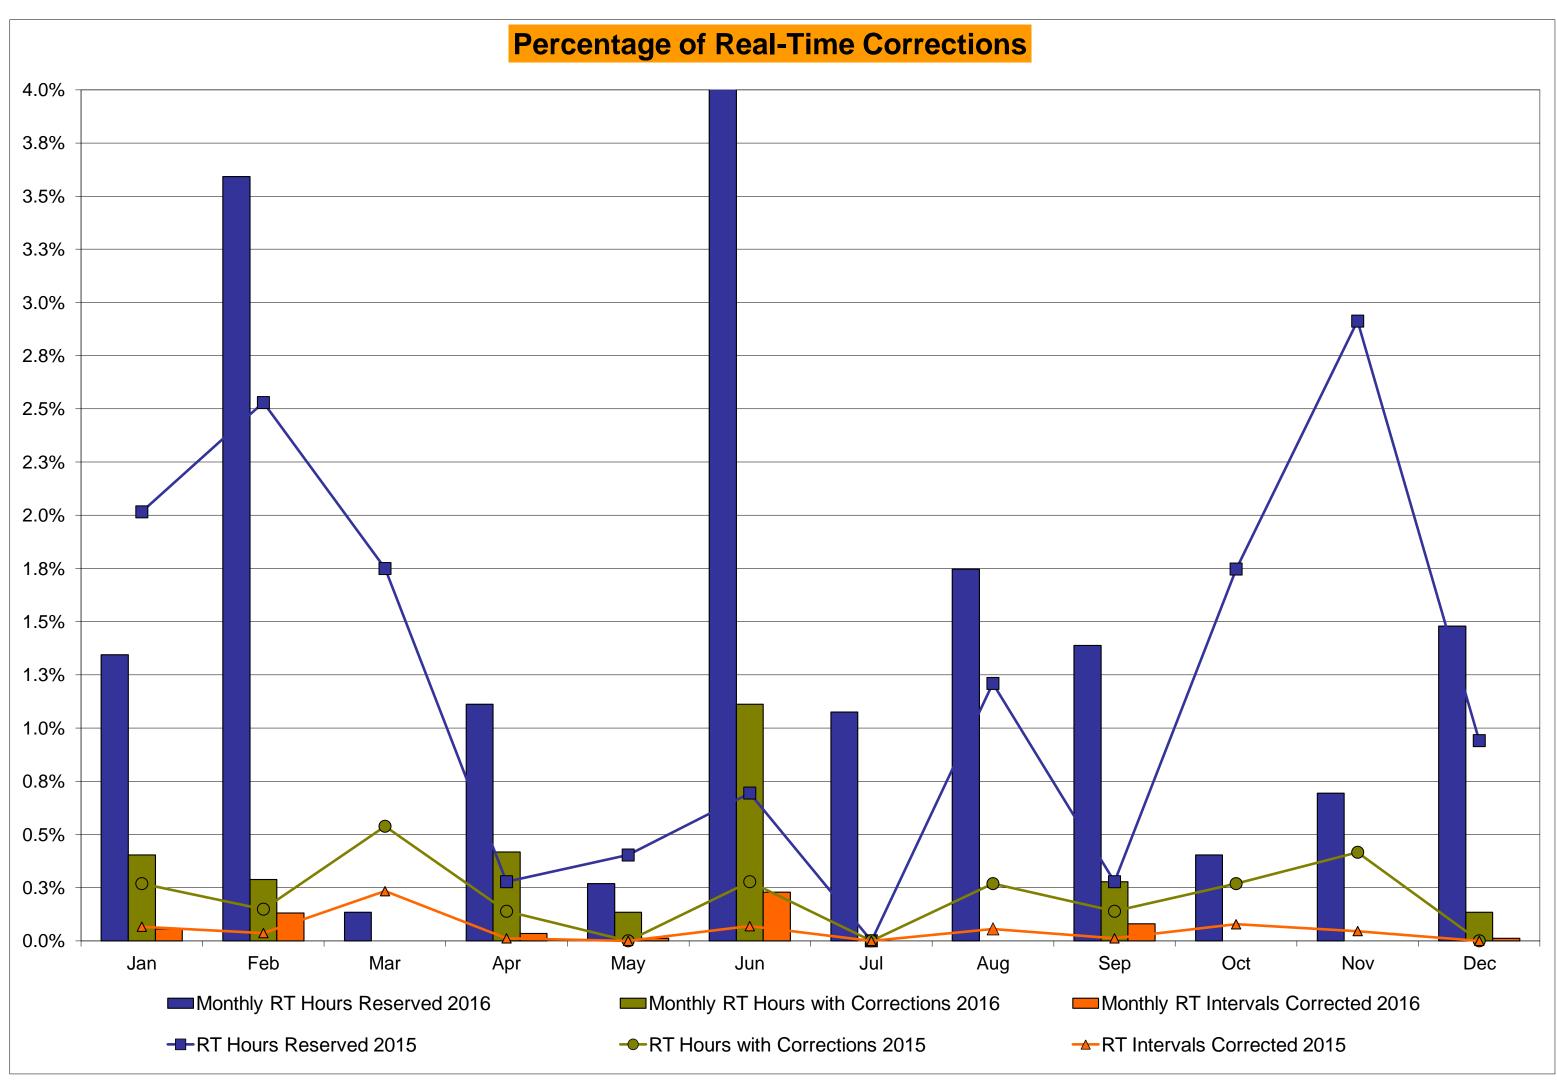

.23%<br>6<br>8,731<br>0.07%<br>0.07%<br>5<br>720<br>0.69%<br>1.27%<br>1.50<br>1.25 | 0<br>744<br>0.00%<br>0.20%<br>0<br>9,025<br>0.00%<br>0.06%<br>0<br>744<br>0.00%<br>1.08% | 2<br>744<br>0.27%<br>0.21%<br>5<br>8,987<br>0.06%<br>0.06%<br>9<br>744<br>1.21%<br>1.10%                 | 1 720 0.14% 0.20%  1 8,728 0.01% 0.05%  2 720 0.28% 1.01%  1.00 1.20            | 2<br>744<br>0.27%<br>0.21%<br>7<br>9,008<br>0.08%<br>0.06%<br>13<br>744<br>1.75%<br>1.08%<br>1.00<br>1.18 | 3<br>721<br>0.42%<br>0.22%<br>4<br>8,743<br>0.05%<br>0.06%<br>21<br>721<br>2.91%<br>1.25%                 | 0<br>744<br>0.00%<br>0.21%<br>0<br>8,975<br>0.00%<br>0.05%<br>7<br>744<br>0.94%<br>1.22%<br>0.00<br>1.31 |

<sup>\*</sup> Calendar days from reservation date.

Market Mitigation and Analysis Prepared: 1/9/2017 1:59 PM





<sup>\*</sup> Calendar days from reservation date.





#### Virtual Load and Supply Zonal Statistics (Average MWh/day) - 2016

|        |                  | Virtual L | oad Bid   | Virtual Su       | upply Bid      |        |                  | Virtual L                                        | oad Bid        | Virtual Su                            | ipply Bid    |        |                  | Virtual I | Load Bid  | Virtual S                             | upply Bid |
|--------|------------------|-----------|-----------|------------------|----------------|--------|------------------|--------------------------------------------------|----------------|---------------------------------------|--------------|--------|------------------|-----------|-----------|-------------------------------