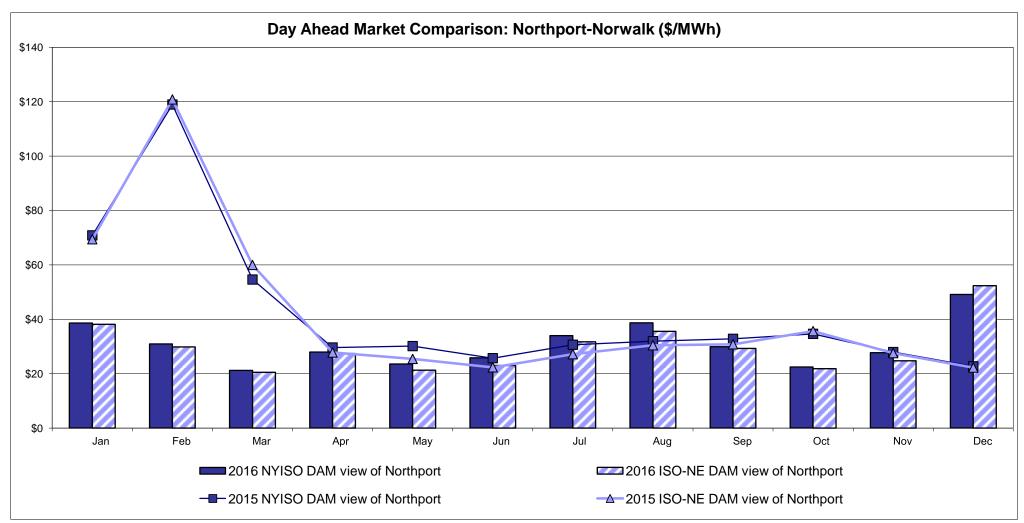

**External Comparison PJM**





#### **External Comparison Ontario IESO**



Notes: Exchange factor used for December 2016 was 0.749681385 to US

HOEP: Hourly Ontario Energy Price Pre-Dispatch: Projected Energy Price

2016 NYISO RT view of OH Proxy bus

**—**2015 NYISO RT view of OH Proxy bus

2016 NYISO RTC view of OH Proxy bus

→ 2015 NYISO RTC view of OH Proxy bus

2016 Ontario IESO HOEP (in US \$)

2015 Ontario IESO HOEP (in US \$)

#### **External Controllable Line: Cross Sound Cable (New England)**





#### Note:

ISO-NE Forecast is an advisory posting @ 18:00 day before.

The DAM and R/T prices at the Shorham 13899 interface are used for ISO-NE.

The DAM and R/T prices at the CSC interface are used for NYISO.

### **External Controllable Line: Northport - Norwalk (New England)**





#### Note:

ISO-NE Forecast is an advisory posting @ 18:00 day before.

The DAM and R/T prices at the Northport 138 interface are used for ISO-NE.

The DAM and R/T prices at the 1385 interface are used for NYISO.

### **External Controllable Line: Neptune (PJM)**





## **External Comparison Hydro-Quebec**





Note:

Hydro-Quebec Prices are unavailable.

### **External Controllable Line: Linden VFT (PJM)**





### **External Controllable Line: Hudson (PJM)**





#### NYISO Real Time Price Correction Statistics

|