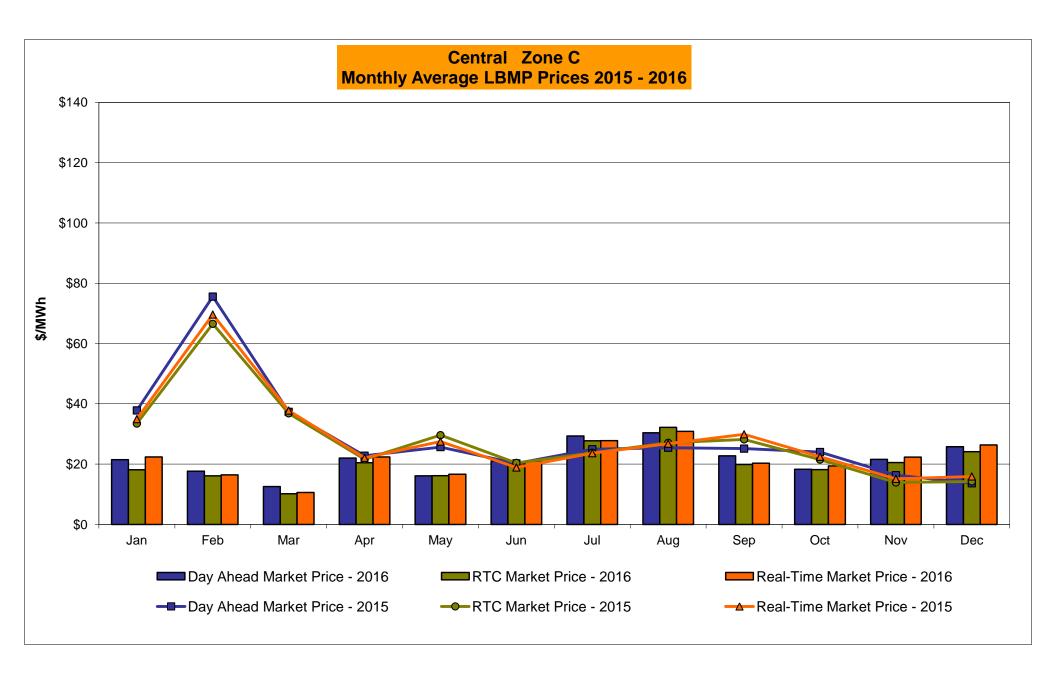

lable<br>Line<br>44.47<br>16.03 | Controllable<br>Line<br>44.87<br>16.17 | 20.18<br>11.36<br>19.85<br>19.44       |
| Unweighted Price * Standard Deviation  RTC LBMP  Unweighted Price * Standard Deviation                | 24.60<br>11.03      | QUEBEC (Wheel) (  Zone M  21.45 12.09                  | QUEBEC (Import/Export)  Zone M  21.45 12.09 | Zone P 33.36 11.72               | <b>ENGLAND Zone N</b> 51.38  18.95 | SOUND<br>CABLE<br>Controllable<br>Line<br>49.11<br>18.84                   | NORWALK Controllable Line 49.14 18.50 | <u>Line</u> 47.87 17.49                | Controllable<br>Line<br>44.47<br>16.03 | Controllable<br>Line<br>44.87<br>16.17 | 20.18<br>11.36                         |

Market Mitigation and Analysis Prepared: 1/9/2017 1:57 PM

<sup>\*</sup> Straight LBMP averages

















## **External Comparison ISO-New England**





## **External Comparison PJM**





#### **External Comparison Ontario IESO**



Notes: Exchange factor used for December 2016 was 0.749681385 to US

HOEP: Hourly Ontario Energy Price Pre-Dispatch: Projected Energy Price

2016 NYISO RT view of OH Proxy bus

**—**2015 NYISO RT view of OH Proxy bus

2016 NYISO RTC view of OH Proxy bus

→ 2015 NYISO RTC view of OH Proxy bus

2016 Ontario IESO HOEP (in US \$)

2015 Ontario IESO HOEP (in US \$)

#### **External Controllable Line: Cross Sound Cable (New England)**





#### Note:

ISO-NE Forecast is an advisory posting @ 18:00 day before.

The DAM and R/T prices at the Shorham 13899 interface are used for ISO-NE.

The DAM and R/T prices at the CSC interface are used for NYISO.

### **