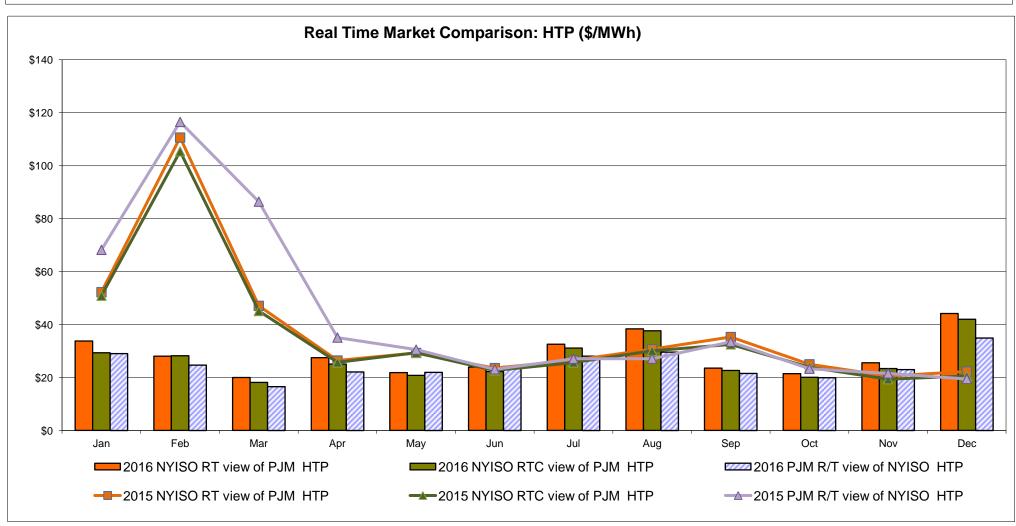

ne: Cross Sound Cable (New England)**





#### Note:

ISO-NE Forecast is an advisory posting @ 18:00 day before.

The DAM and R/T prices at the Shorham 13899 interface are used for ISO-NE.

The DAM and R/T prices at the CSC interface are used for NYISO.

### **External Controllable Line: Northport - Norwalk (New England)**





#### Note:

ISO-NE Forecast is an advisory posting @ 18:00 day before.

The DAM and R/T prices at the Northport 138 interface are used for ISO-NE.

The DAM and R/T prices at the 1385 interface are used for NYISO.

### **External Controllable Line: Neptune (PJM)**





## **External Comparison Hydro-Quebec**





Note:

Hydro-Quebec Prices are unavailable.

### **External Controllable Line: Linden VFT (PJM)**





### **External Controllable Line: Hudson (PJM)**





#### NYISO Real Time Price Correction Statistics

|                                                                                                                                                                                                                                                                                                                                                                                                                                                                                |                                                                                                                                                                                                                    |