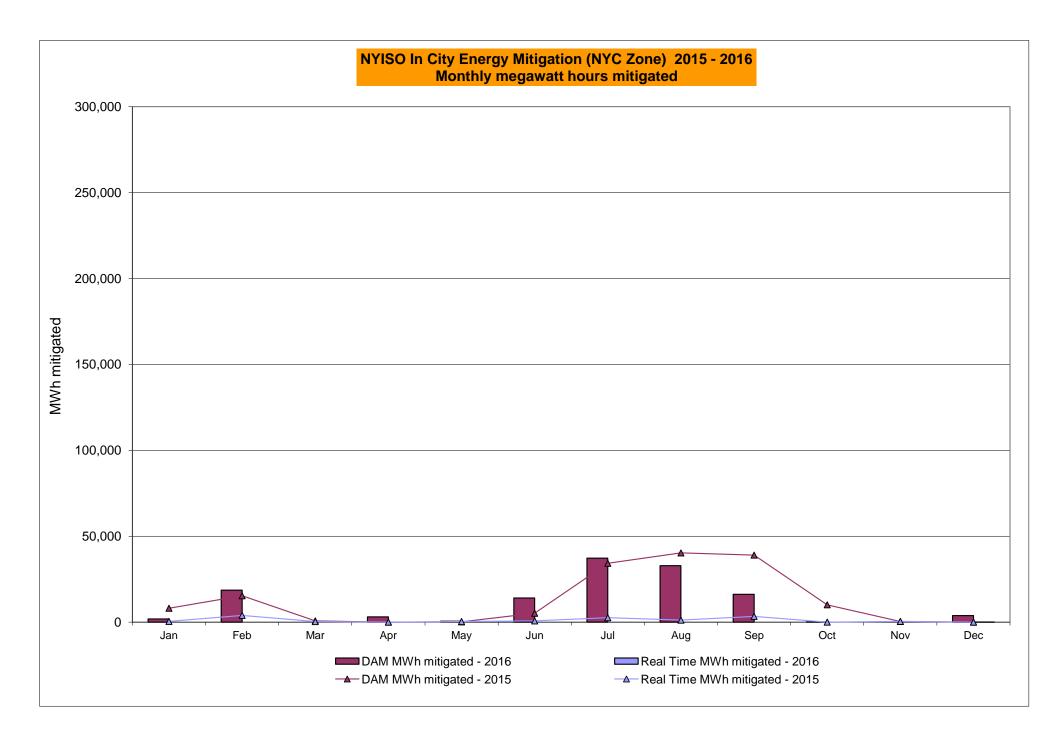

7.29  N/A 0.67 0.20 N/A 0.01 0.00 N/A 0.01 0.00 0.02 N/A 0.01 0.00 N/A 0.00 0.00 0.00 0.73 0.23                                                                            | 4.06 4.03 3.47 3.44 3.27 2.77 2.95 2.69 9.10  1.33 1.35 0.81 0.17 0.16 0.00 0.00 0.00 8.12 0.22  2.06 2.40 1.20 0.35 0.61 0.00 0.00 0.00 0.00 0.00 0.00 0.00                                                                                        | 4.36<br>4.36<br>4.22<br>4.03<br>4.03<br>4.02<br>4.02<br>4.02<br>9.30<br>2.62<br>2.62<br>1.68<br>0.01<br>0.01<br>0.00<br>0.00<br>0.00<br>0.00<br>8.83<br>0.22<br>4.57<br>4.57<br>3.53<br>0.09<br>0.09<br>0.09                                                                                                                                                                            |







Market Mitigation and Analysis Prepared: 1/9/2017 1:56 PM



# NYISO LBMP ZONES



Market Mitigation and Analysis Prepared: 1/9/2017 1:57 PM

#### **Billing Codes for Chart C**

| Chart - C Category Name                   | <b>Billing Code</b> | Billing Category Name                                                              |
|-------------------------------------------|---------------------|------------------------------------------------------------------------------------|
| Bid Production Cost Guarantee Balancing   | 81203               | Balancing NYISO Bid Production Cost Guarantee - Internal Units                     |
| Bid Production Cost Guarantee Balancing   | 81204               | Balancing NYISO Bid Production Cost Guarantee - External Units                     |
| Bid