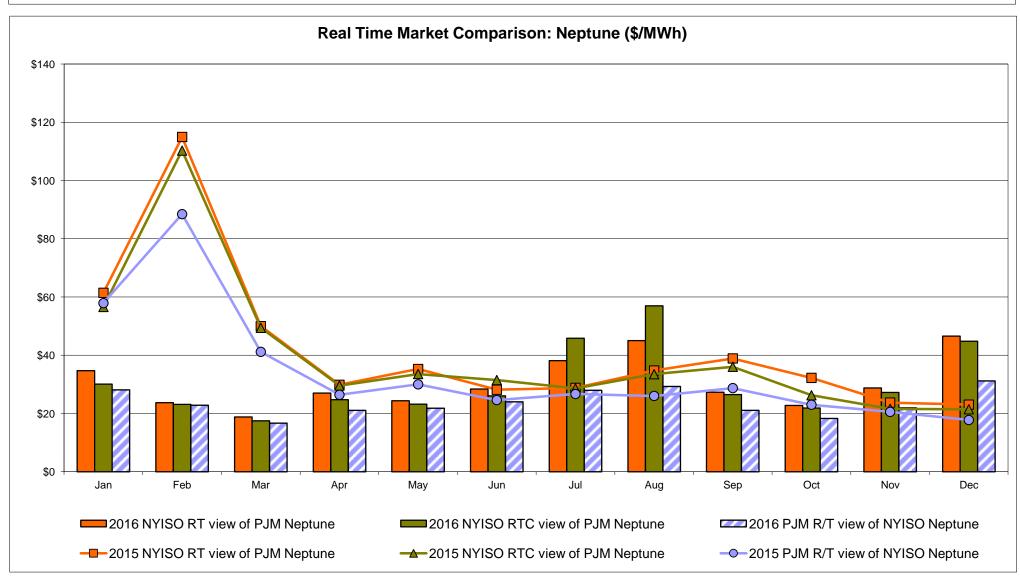

RT view of OH Proxy bus

2016 NYISO RTC view of OH Proxy bus

→ 2015 NYISO RTC view of OH Proxy bus

2016 Ontario IESO HOEP (in US \$)

2015 Ontario IESO HOEP (in US \$)

#### **External Controllable Line: Cross Sound Cable (New England)**





#### Note:

ISO-NE Forecast is an advisory posting @ 18:00 day before.

The DAM and R/T prices at the Shorham 13899 interface are used for ISO-NE.

The DAM and R/T prices at the CSC interface are used for NYISO.

### **External Controllable Line: Northport - Norwalk (New England)**





#### Note:

ISO-NE Forecast is an advisory posting @ 18:00 day before.

The DAM and R/T prices at the Northport 138 interface are used for ISO-NE.

The DAM and R/T prices at the 1385 interface are used for NYISO.

### **External Controllable Line: Neptune (PJM)**





## **External Comparison Hydro-Quebec**





Note:

Hydro-Quebec Prices are unavailable.

### **External Controllable Line: Linden VFT (PJM)**





### **External Controllable Line: Hudson (PJM)**





#### NYISO Real Time Price Correction Statistics

|                                                                                                                                                                                                                                                                                                                                                                                                                                                                                |