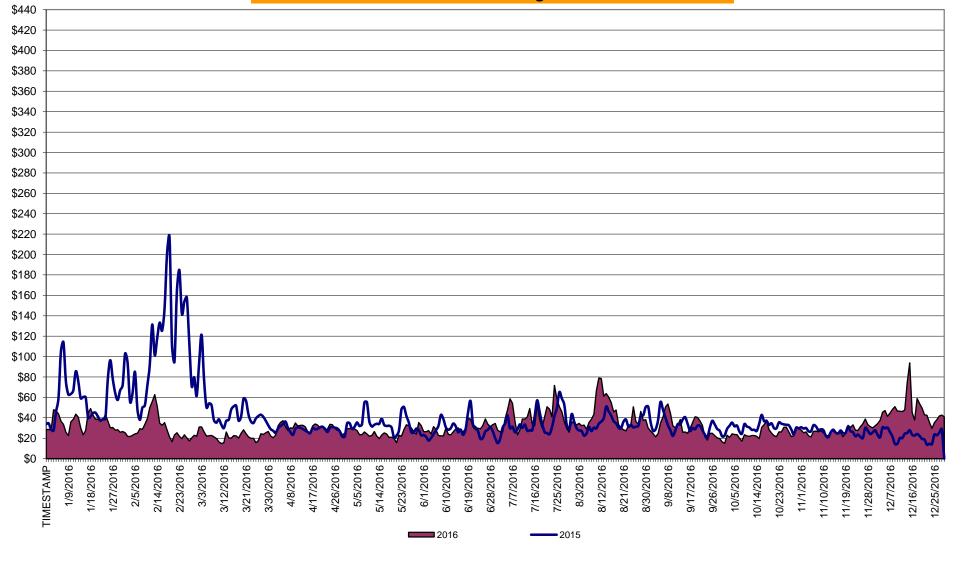

# Daily NYISO Average Cost/MWh (Energy & Ancillary Services)\* 2015 Annual Average \$44.10/MWh December 2015 YTD Average \$44.10/MWh December 2016 YTD Average \$34.28/MWh

<sup>\*</sup> Excludes ICAP payments.