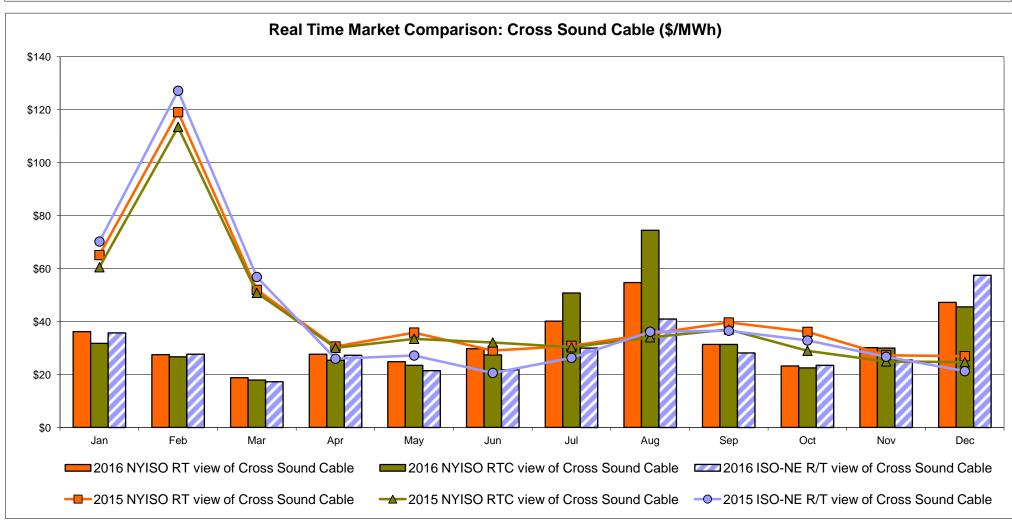

ntrollable<br>Line<br>44.47<br>16.03 | Controllable<br>Line<br>44.87<br>16.17 | 20.18<br>11.36                         |

Market Mitigation and Analysis Prepared: 1/9/2017 1:57 PM

<sup>\*</sup> Straight LBMP averages

















## **External Comparison ISO-New England**





## **External Comparison PJM**





#### **External Comparison Ontario IESO**



Notes: Exchange factor used for December 2016 was 0.749681385 to US

HOEP: Hourly Ontario Energy Price Pre-Dispatch: Projected Energy Price

2016 NYISO RT view of OH Proxy bus

**—**2015 NYISO RT view of OH Proxy bus

2016 NYISO RTC view of OH Proxy bus

→ 2015 NYISO RTC view of OH Proxy bus

2016 Ontario IESO HOEP (in US \$)

2015 Ontario IESO HOEP (in US \$)

#### **External Controllable Line: Cross Sound Cable (New England)**





#### Note:

ISO-NE Forecast is an advisory posting @ 18:00 day before.

The DAM and R/T prices at the Shorham 13899 interface are used for ISO-NE.

The DAM and R/T prices at the CSC interface are used for NYISO.

### **External Controllable Line: Northport - Norwalk (New England)**





#### Note:

ISO-NE Forecast is an advisory posting @ 18:00 day before.

The DAM and R/T prices at the Northport 138 interface are used for ISO-NE.

The DAM and R/T prices at the 1385 interface are used for NYISO.

### **External Controllable Line: Neptune (PJM)**





## **External Comparison Hydro-Quebec**





Note:

Hydro-Quebec Prices are unavailable.

### **External Controllable Line: Linden VFT (PJM)**





### **External Controllable Line: Hudson (PJM)**





#### NYISO Real Time Price Correction S