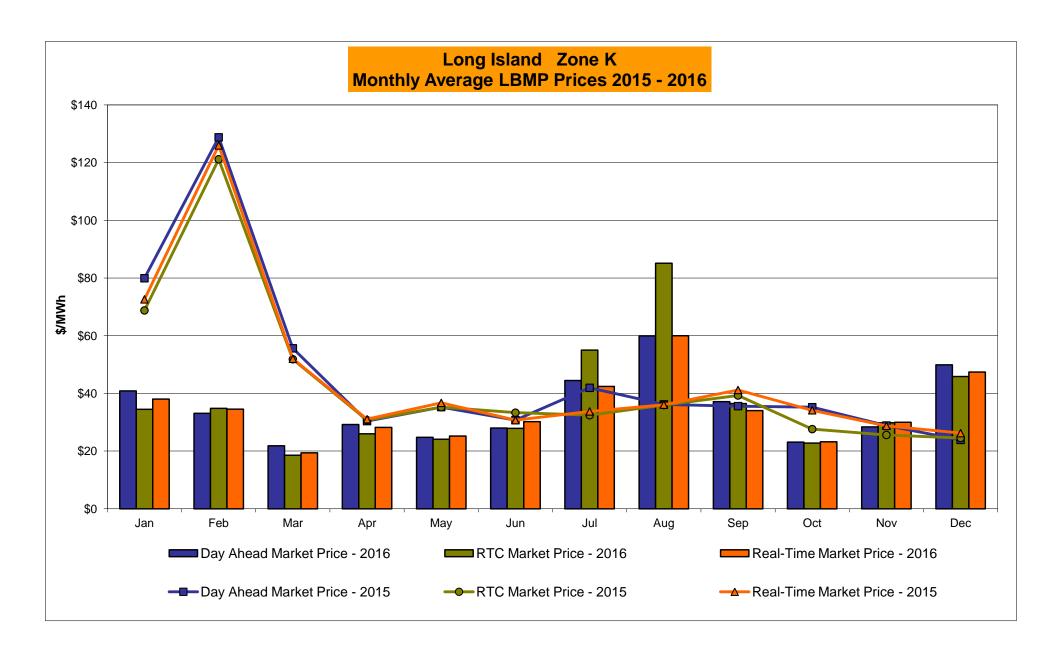

# Market Performance Highlights for December 2016

- LBMP for December is \$43.90/MWh; higher than \$26.31/MWh in November 2016 and \$20.91/MWh in December 2015.
  - Day Ahead and Real Time Load Weighted LBMPs are higher compared to November.
- December 2016 average year-to-date monthly cost of \$34.28/MWh is a 22% decrease from \$44.10/MWh in December 2015.
- Average daily sendout is 433 GWh/day in December; higher than 398 GWh/day in November 2016 and 408 GWh/day in December 2015.
- Natural gas and distillate prices were higher compared to the previous month.
  - Natural Gas (Transco Z6 NY) was \$4.39/MMBtu, up from \$2.19/MMBtu in November.
  - Natural gas prices are up 174% year-over-year
  - Jet Kerosene Gulf Coast was \$11.07/MMBtu, up from \$10.00/MMBtu in November.
  - Ultra Low Sulfur No.2 Diesel NY Harbor was \$11.74/MMBtu, up from \$10.41/MMBtu in November.
  - Distillate prices are up 44.4% year-over-year
- Uplift per MWh is higher compared to the previous month.
  - Uplift (not including NYISO cost of operations) is (\$0.33)/MWh; higher than (\$0.42)/MWh in November.
    - Local Reliability Share is \$0.10/MWh, higher than \$0.07/MWh in November.
    - Statewide Share is (\$0.43)/MWh, higher than (\$0.49)/MWh in November.
  - TSA \$ per NYC MWh is \$0.00/MWh.
  - Total uplift costs (Schedule 1 components including NYISO Cost of Operations) are higher than November.