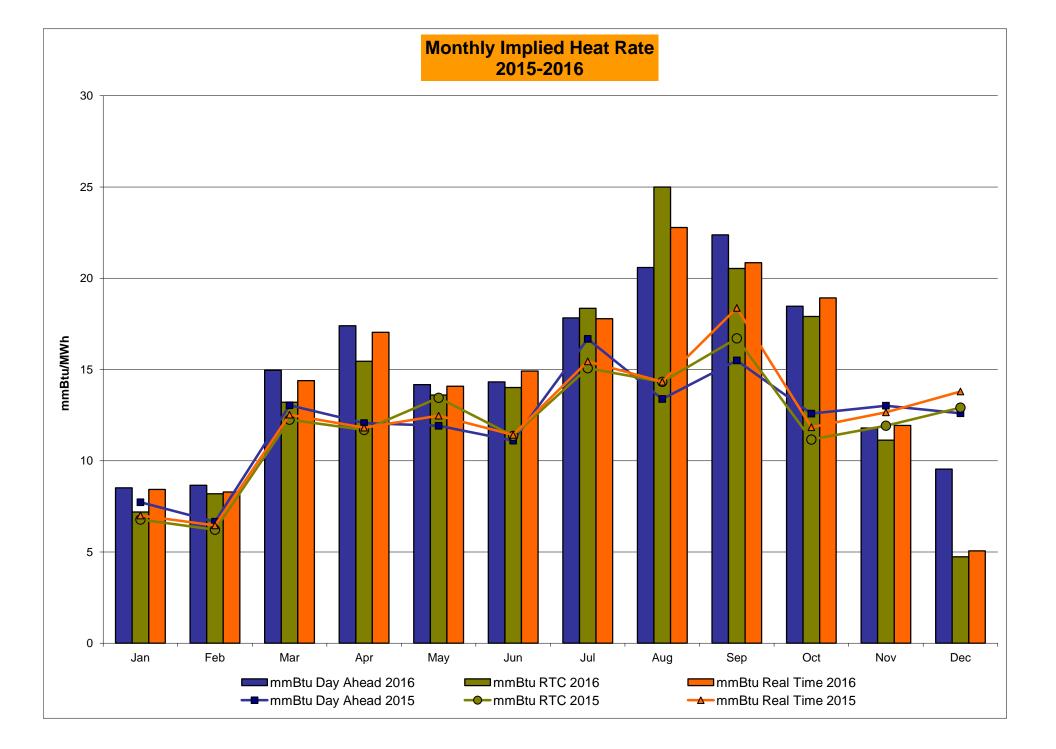

.00 N/A 0.00 0.00 0.00 0.73 0.23                                                                            | 4.06 4.03 3.47 3.44 3.27 2.77 2.95 2.69 9.10  1.33 1.35 0.81 0.17 0.16 0.00 0.00 0.00 8.12 0.22  2.06 2.40 1.20 0.35 0.61 0.00 0.00 0.00 0.00 0.00 0.00 0.00                                                                                        | 4.36<br>4.36<br>4.22<br>4.03<br>4.03<br>4.02<br>4.02<br>4.02<br>9.30<br>2.62<br>2.62<br>1.68<br>0.01<br>0.01<br>0.00<br>0.00<br>0.00<br>0.00<br>8.83<br>0.22<br>4.57<br>4.57<br>3.53<br>0.09<br>0.09<br>0.09                                                                                                                                                                            |







Market Mitigation and Analysis Prepared: 1/9/2017 1:56 PM



# NYISO LBMP ZONES



Market Mitigation and Analysis Prepared: 1/9/2017 1:57 PM

#### **Billing Codes for Chart C**

| Chart - C Category Name                   | <b>Billing Code</b> | Billing Category Name                                                              |
|-------------------------------------------|---------------------|------------------------------------------------------------------------------------|
| Bid Production Cost Guarantee Balancing   | 81203               | Balancing NYISO Bid Production Cost Guarantee - Internal Units                     |
| Bid Production Cost Guarantee Balancing   | 81204               | Balancing NYISO Bid Production Cost Guarantee - External Units                     |
| Bid Production Cost Guarantee Balancing   | 81205               | B