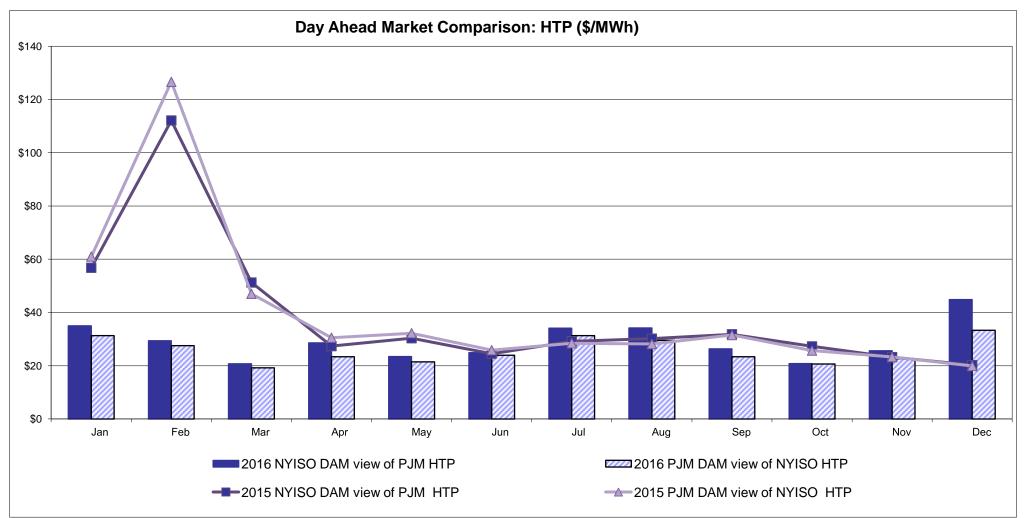

Line: Cross Sound Cable (New England)**





#### Note:

ISO-NE Forecast is an advisory posting @ 18:00 day before.

The DAM and R/T prices at the Shorham 13899 interface are used for ISO-NE.

The DAM and R/T prices at the CSC interface are used for NYISO.

### **External Controllable Line: Northport - Norwalk (New England)**





#### Note:

ISO-NE Forecast is an advisory posting @ 18:00 day before.

The DAM and R/T prices at the Northport 138 interface are used for ISO-NE.

The DAM and R/T prices at the 1385 interface are used for NYISO.

### **External Controllable Line: Neptune (PJM)**





## **External Comparison Hydro-Quebec**





Note:

Hydro-Quebec Prices are unavailable.

### **External Controllable Line: Linden VFT (PJM)**





### **External Controllable Line: Hudson (PJM)**





#### NYISO Real Time Price Correction Statistics

|                                                                                                                                                                                                                                                                                                                                                                                                                                                                                |                                                                                                                                                                                                                    |