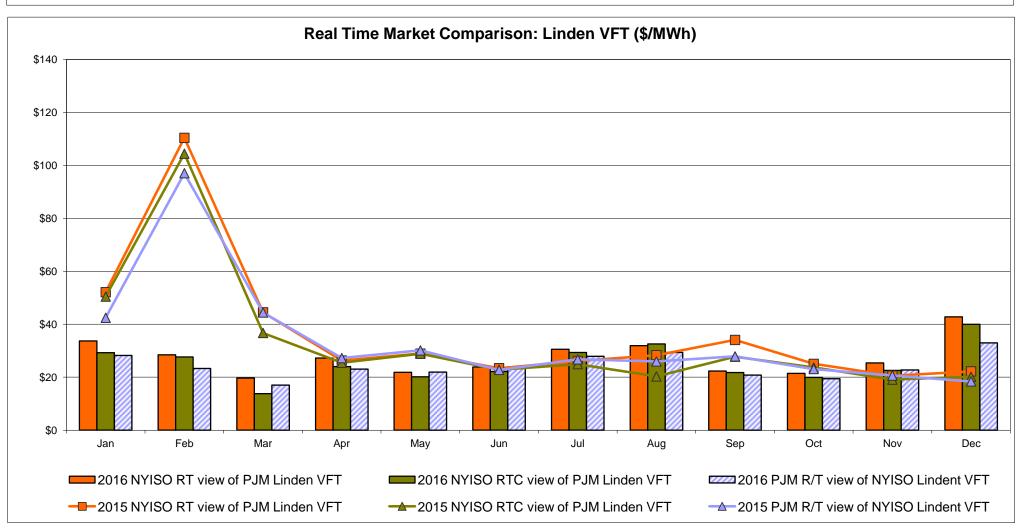

IESO HOEP (in US \$)

#### **External Controllable Line: Cross Sound Cable (New England)**





#### Note:

ISO-NE Forecast is an advisory posting @ 18:00 day before.

The DAM and R/T prices at the Shorham 13899 interface are used for ISO-NE.

The DAM and R/T prices at the CSC interface are used for NYISO.

### **External Controllable Line: Northport - Norwalk (New England)**





#### Note:

ISO-NE Forecast is an advisory posting @ 18:00 day before.

The DAM and R/T prices at the Northport 138 interface are used for ISO-NE.

The DAM and R/T prices at the 1385 interface are used for NYISO.

### **External Controllable Line: Neptune (PJM)**





## **External Comparison Hydro-Quebec**





Note:

Hydro-Quebec Prices are unavailable.

### **External Controllable Line: Linden VFT (PJM)**





### **External Controllable Line: Hudson (PJM)**





#### NYISO Real Time Price Correction Statistics

|                                                                                                                                                                                                                                                                                                                                                                                                                                                                                |                                                                                                                                                                                                                    |