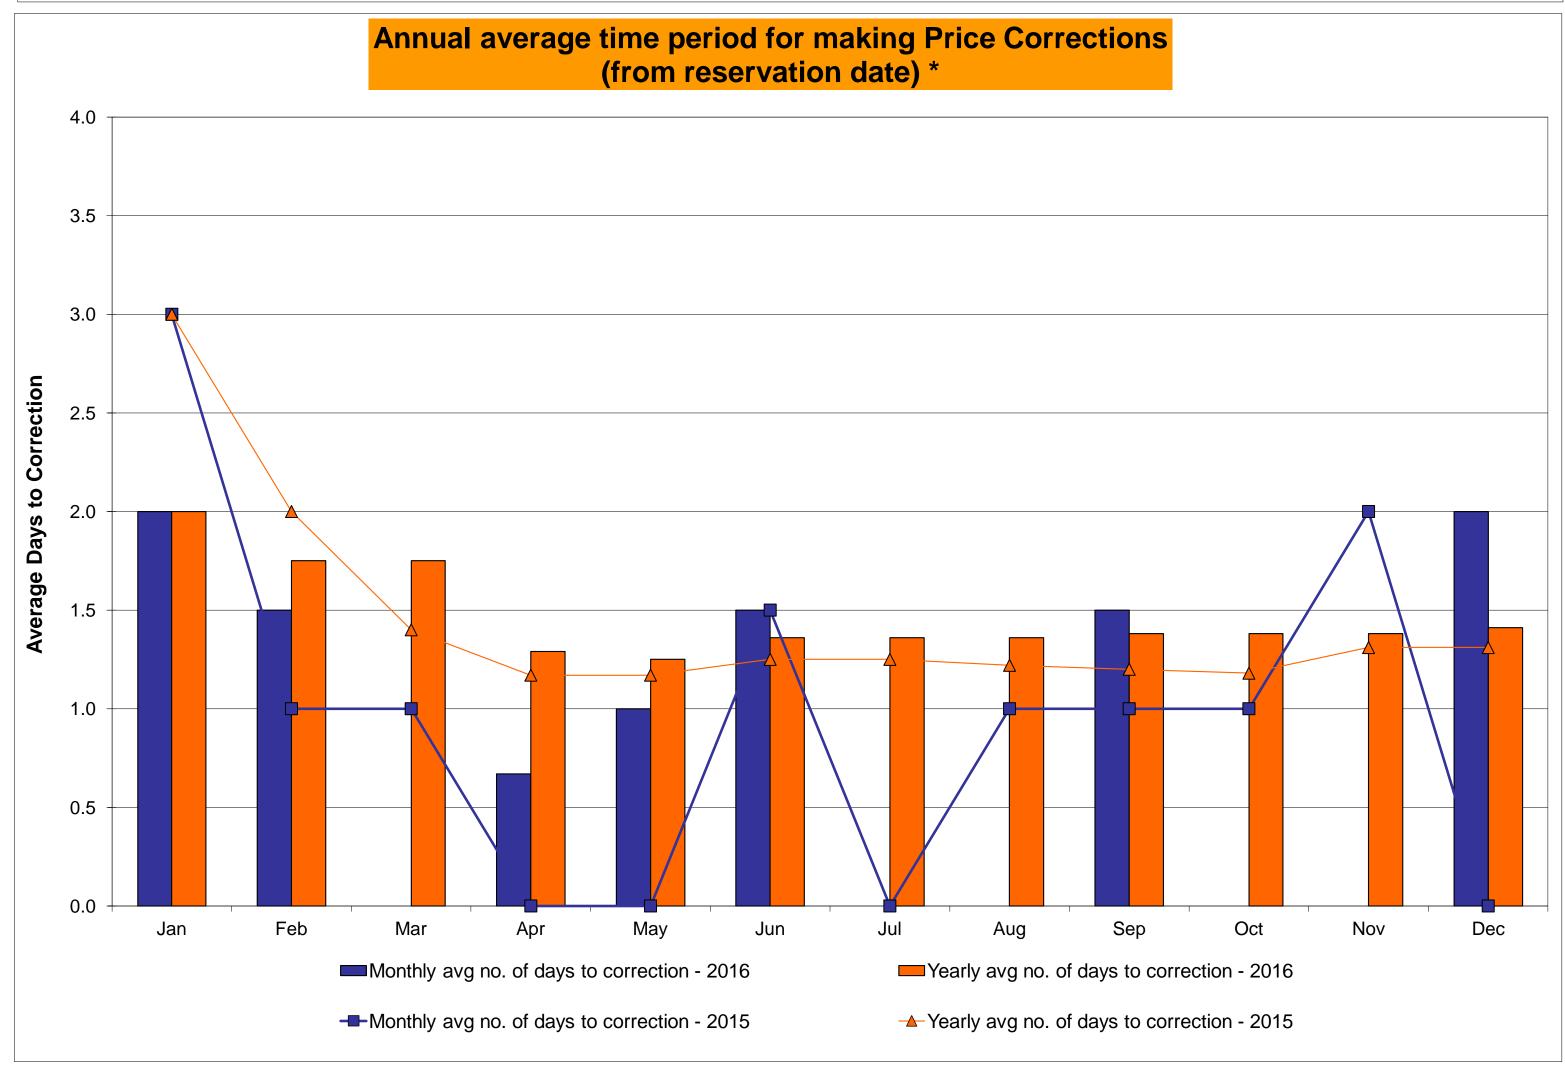

3%<br>6<br>8,731<br>0.07%<br>0.07%<br>5<br>720<br>0.69%<br>1.27%<br>1.50<br>1.25 | 0<br>744<br>0.00%<br>0.20%<br>0<br>9,025<br>0.00%<br>0.06%<br>0<br>744<br>0.00%<br>1.08% | 2<br>744<br>0.27%<br>0.21%<br>5<br>8,987<br>0.06%<br>0.06%<br>9<br>744<br>1.21%<br>1.10%                 | 1 720 0.14% 0.20%  1 8,728 0.01% 0.05%  2 720 0.28% 1.01%  1.00 1.20            | 2<br>744<br>0.27%<br>0.21%<br>7<br>9,008<br>0.08%<br>0.06%<br>13<br>744<br>1.75%<br>1.08%<br>1.00<br>1.18 | 3<br>721<br>0.42%<br>0.22%<br>4<br>8,743<br>0.05%<br>0.06%<br>21<br>721<br>2.91%<br>1.25%                 | 0<br>744<br>0.00%<br>0.21%<br>0<br>8,975<br>0.00%<br>0.05%<br>7<br>744<br>0.94%<br>1.22%<br>0.00<br>1.31 |

<sup>\*</sup> Calendar days from reservation date.

Market Mitigation and Analysis Prepared: 1/9/2017 1:59 PM





<sup>\*</sup> Calendar days from reservation date.





#### Virtual Load and Supply Zonal Statistics (Average MWh/day) - 2016

|        |                  | Virtual L | oad Bid   | Virtual Su       | upply Bid      |        |                  | Virtual L                                        | oad Bid        | Virtual Su                            | ipply Bid    |        |                  | Virtual I | Load Bid  | Virtual S                             | upply Bid |
|--------|------------------|-----------|-----------|------------------|----------------|--------|------------------|--------------------------------------------------|----------------|---------------------------------------|--------------|--------|------------------|-----------|-----------|---------------------------------