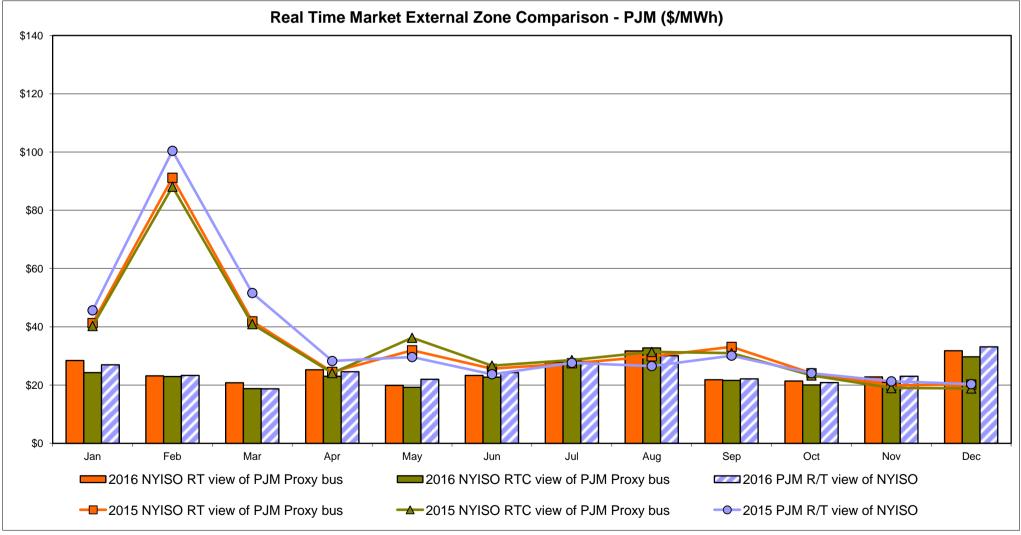

# NYISO CEO/COO Report

Bradley Jones
President & Chief Executive Officer
Rick Gonzales
Senior Vice President & Chief Operating Officer

New York Independent System Operator

**Management Committee Meeting** 