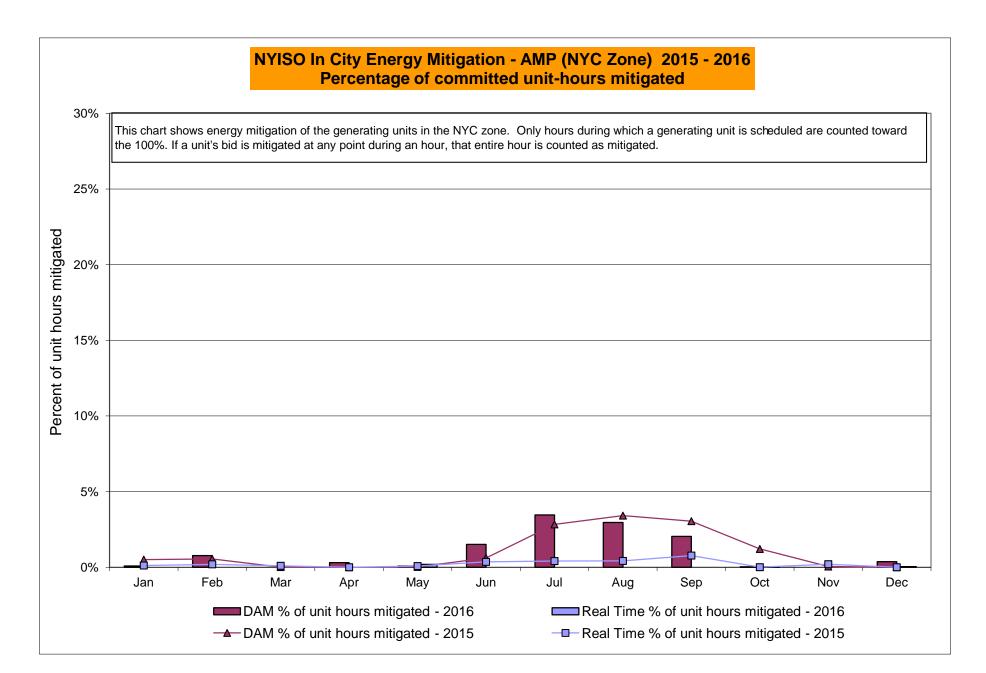

8 7.29  N/A 0.67 0.20 N/A 0.01 0.00 N/A 0.01 0.00 0.02 N/A 0.01 0.00 N/A 0.00 0.00 0.00 0.73 0.23                                                                            | 4.06 4.03 3.47 3.44 3.27 2.77 2.95 2.69 9.10  1.33 1.35 0.81 0.17 0.16 0.00 0.00 0.00 8.12 0.22  2.06 2.40 1.20 0.35 0.61 0.00 0.00 0.00 0.00 0.00 0.00 0.00                                                                                        | 4.36<br>4.36<br>4.22<br>4.03<br>4.03<br>4.02<br>4.02<br>4.02<br>9.30<br>2.62<br>2.62<br>1.68<br>0.01<br>0.01<br>0.00<br>0.00<br>0.00<br>0.00<br>8.83<br>0.22<br>4.57<br>4.57<br>3.53<br>0.09<br>0.09<br>0.09                                                                                                                                                                            |







Market Mitigation and Analysis Prepared: 1/9/2017 1:56 PM



# NYISO LBMP ZONES



Market Mitigation and Analysis Prepared: 1/9/2017 1:57 PM

#### **Billing Codes for Chart C**

| Chart - C Category Name                   | <b>Billing Code</b> | Billing Category Name                                                              |
|-------------------------------------------|---------------------|------------------------------------------------------------------------------------|
| Bid Production Cost Guarantee Balancing   | 81203               | Balancing NYISO Bid Production Cost Guarantee - Internal Units                     |
| Bid Production Cost Guarantee Balancing   | 81204               | Balancing NYISO Bid Production Cost Guarantee - External Units                     |
| Bi