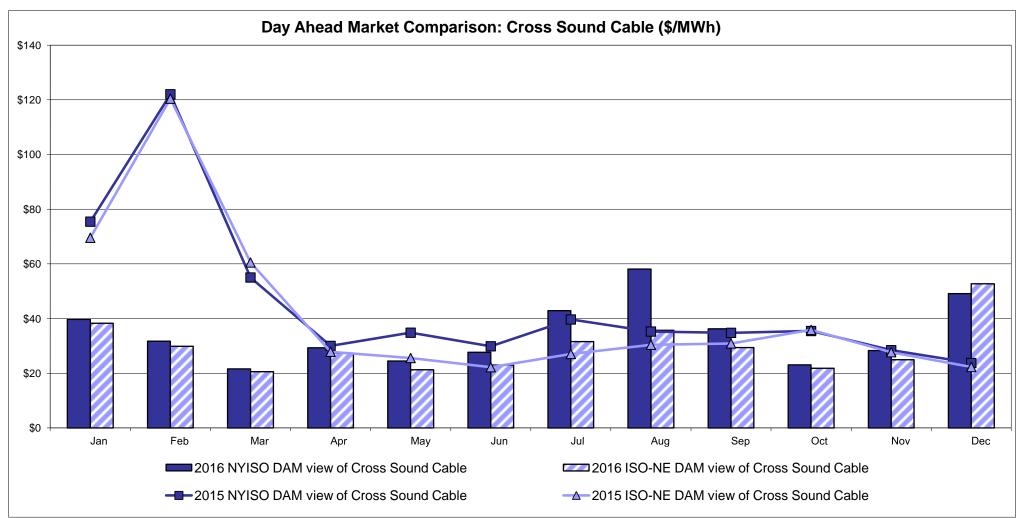

Controllable<br>Line<br>44.47<br>16.03 | Controllable<br>Line<br>44.87<br>16.17 | 20.18<br>11.36                         |

Market Mitigation and Analysis Prepared: 1/9/2017 1:57 PM

<sup>\*</sup> Straight LBMP averages

















## **External Comparison ISO-New England**





## **External Comparison PJM**





#### **External Comparison Ontario IESO**



Notes: Exchange factor used for December 2016 was 0.749681385 to US

HOEP: Hourly Ontario Energy Price Pre-Dispatch: Projected Energy Price

2016 NYISO RT view of OH Proxy bus

**—**2015 NYISO RT view of OH Proxy bus

2016 NYISO RTC view of OH Proxy bus

→ 2015 NYISO RTC view of OH Proxy bus

2016 Ontario IESO HOEP (in US \$)

2015 Ontario IESO HOEP (in US \$)

#### **External Controllable Line: Cross Sound Cable (New England)**





#### Note:

ISO-NE Forecast is an advisory posting @ 18:00 day before.

The DAM and R/T prices at the Shorham 13899 interface are used for ISO-NE.

The DAM and R/T prices at the CSC interface are used for NYISO.

### **External Controllable Line: Northport - Norwalk (New England)**





#### Note:

ISO-NE Forecast is an advisory posting @ 18:00 day before.

The DAM and R/T prices at the Northport 138 interface are used for ISO-NE.

The DAM and R/T prices at the 1385 interface are used for NYISO.

### **External Controllable Line: Neptune (PJM)**





## **External Comparison Hydro-Quebec**





Note:

Hydro-Quebec Prices are unavailable.

### **External Controllable Line: Linden VFT (PJM)**





### **External Controllable Line: Hudson (PJM)**





#### NYISO Real Time Price Correction