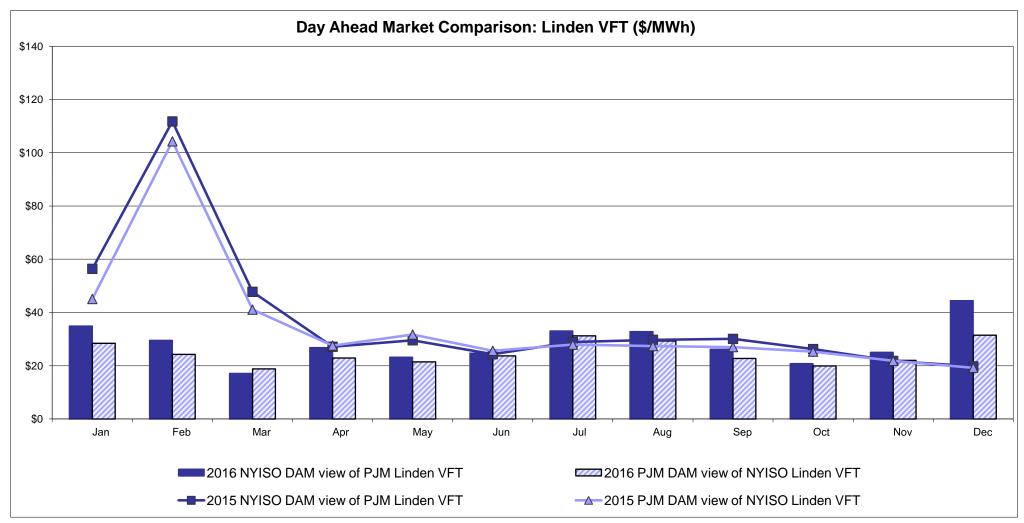

io IESO HOEP (in US \$)

#### **External Controllable Line: Cross Sound Cable (New England)**





#### Note:

ISO-NE Forecast is an advisory posting @ 18:00 day before.

The DAM and R/T prices at the Shorham 13899 interface are used for ISO-NE.

The DAM and R/T prices at the CSC interface are used for NYISO.

### **External Controllable Line: Northport - Norwalk (New England)**





#### Note:

ISO-NE Forecast is an advisory posting @ 18:00 day before.

The DAM and R/T prices at the Northport 138 interface are used for ISO-NE.

The DAM and R/T prices at the 1385 interface are used for NYISO.

### **External Controllable Line: Neptune (PJM)**





## **External Comparison Hydro-Quebec**





Note:

Hydro-Quebec Prices are unavailable.

### **External Controllable Line: Linden VFT (PJM)**





### **External Controllable Line: Hudson (PJM)**





#### NYISO Real Time Price Correction Statistics

|                                                                                                                                                                                                                                                                                                                                                                                                                                                                                |                                                                                                                                                                                                                    |