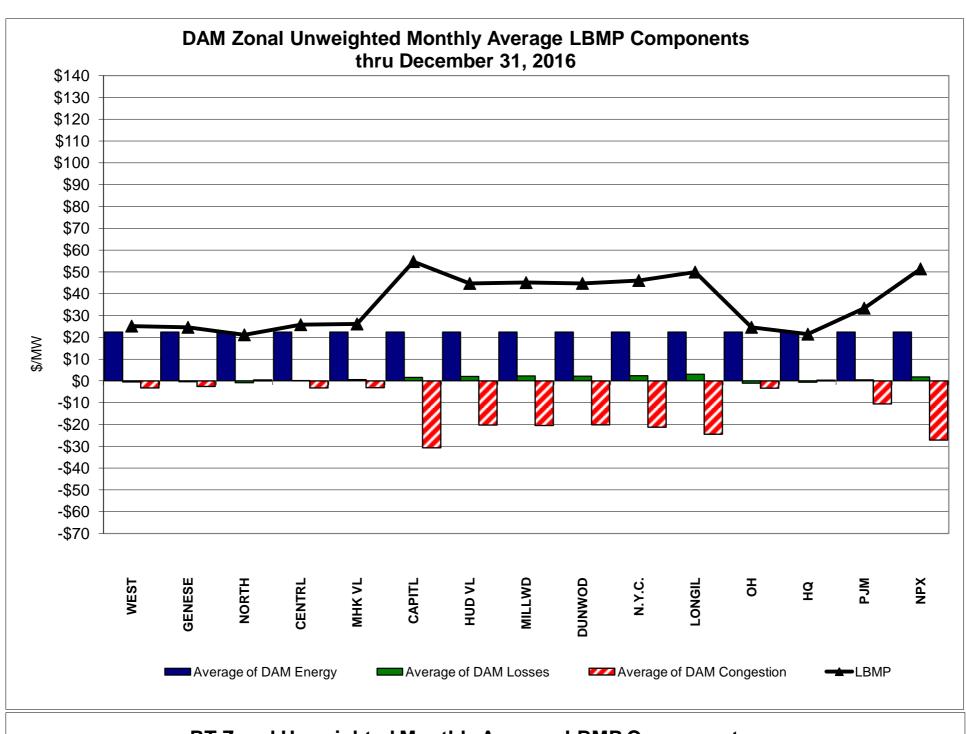

ine<br>44.47<br>16.03 | Controllable<br>Line<br>44.87<br>16.17 | 20.18<br>11.36<br>19.85<br>19.44       |
| Unweighted Price * Standard Deviation  RTC LBMP  Unweighted Price * Standard Deviation                | 24.60<br>11.03      | QUEBEC (Wheel) (  Zone M  21.45 12.09                  | QUEBEC (Import/Export)  Zone M  21.45 12.09 | Zone P 33.36 11.72               | <b>ENGLAND Zone N</b> 51.38  18.95 | SOUND<br>CABLE<br>Controllable<br>Line<br>49.11<br>18.84                   | NORWALK Controllable Line 49.14 18.50 | <u>Line</u> 47.87 17.49                | Controllable<br>Line<br>44.47<br>16.03 | Controllable<br>Line<br>44.87<br>16.17 | 20.18<br>11.36                         |

Market Mitigation and Analysis Prepared: 1/9/2017 1:57 PM

<sup>\*</sup> Straight LBMP averages

















## **External Comparison ISO-New England**





## **External Comparison PJM**





#### **External Comparison Ontario IESO**



Notes: Exchange factor used for December 2016 was 0.749681385 to US

HOEP: Hourly Ontario Energy Price Pre-Dispatch: Projected Energy Price

2016 NYISO RT view of OH Proxy bus

**—**2015 NYISO RT view of OH Proxy bus

2016 NYISO RTC view of OH Proxy bus

→ 2015 NYISO RTC view of OH Proxy bus

2016 Ontario IESO HOEP (in US \$)

2015 Ontario IESO HOEP (in US \$)

#### **External Controllable Line: Cross Sound Cable (New England)**





#### Note:

ISO-NE Forecast is an advisory posting @ 18:00 day before.

The DAM and R/T prices at the Shorham 13899 interface are used for ISO-NE.

The DAM and R/T prices at the CSC interface are used for NYISO.

### **External C