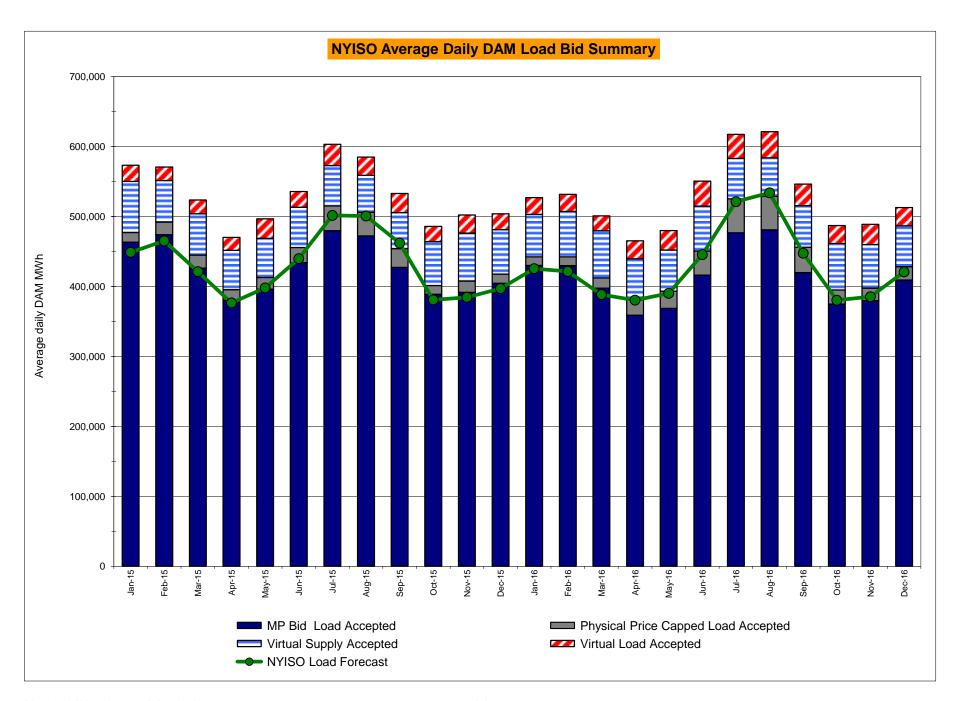

29  N/A 0.67 0.20 N/A 0.01 0.00 N/A 0.01 0.00 0.02 N/A 0.01 0.00 N/A 0.00 0.00 0.00 0.73 0.23                                                                            | 4.06 4.03 3.47 3.44 3.27 2.77 2.95 2.69 9.10  1.33 1.35 0.81 0.17 0.16 0.00 0.00 0.00 8.12 0.22  2.06 2.40 1.20 0.35 0.61 0.00 0.00 0.00 0.00 0.00 0.00 0.00                                                                                        | 4.36<br>4.36<br>4.22<br>4.03<br>4.03<br>4.02<br>4.02<br>4.02<br>9.30<br>2.62<br>2.62<br>1.68<br>0.01<br>0.01<br>0.00<br>0.00<br>0.00<br>0.00<br>8.83<br>0.22<br>4.57<br>4.57<br>3.53<br>0.09<br>0.09<br>0.09                                                                                                                                                                            |







Market Mitigation and Analysis Prepared: 1/9/2017 1:56 PM



# NYISO LBMP ZONES



Market Mitigation and Analysis Prepared: 1/9/2017 1:57 PM

#### **Billing Codes for Chart C**

| Chart - C Category Name                   | <b>Billing Code</b> | Billing Category Name                                                              |
|-------------------------------------------|---------------------|------------------------------------------------------------------------------------|
| Bid Production Cost Guarantee Balancing   | 81203               | Balancing NYISO Bid Production Cost Guarantee - Internal Units                     |
| Bid Production Cost Guarantee Balancing   | 81204               | Balancing NYISO Bid Production Cost Guarantee - External Units                     |
| Bid Pr