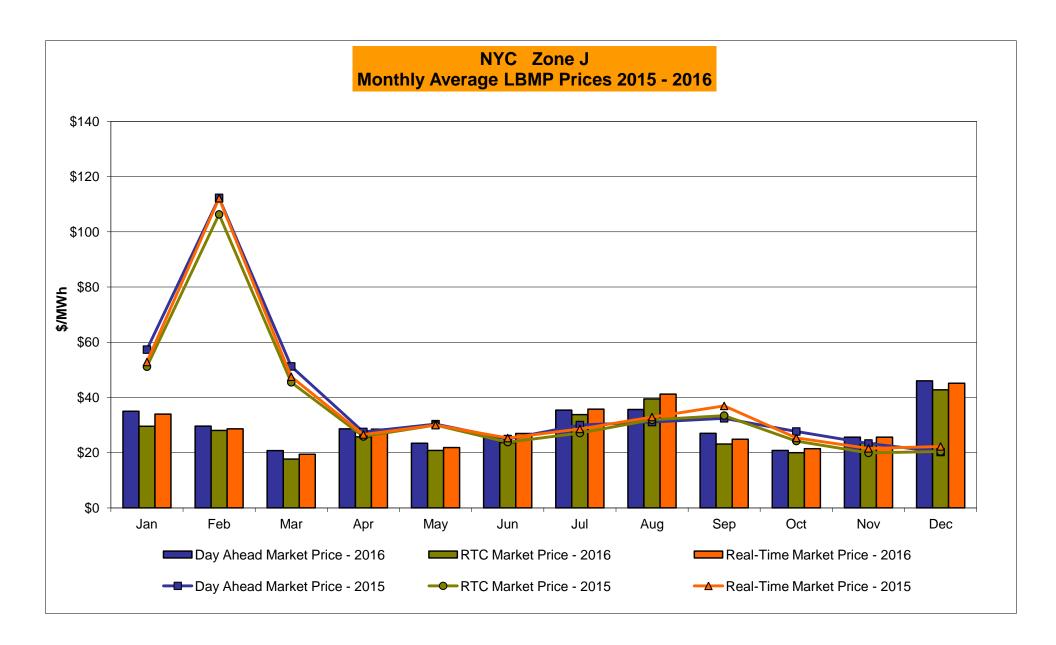

br>Line<br>44.47<br>16.03 | Controllable<br>Line<br>44.87<br>16.17 | 20.18<br>11.36<br>19.85<br>19.44       |
| Unweighted Price * Standard Deviation  RTC LBMP  Unweighted Price * Standard Deviation                | 24.60<br>11.03      | QUEBEC (Wheel) (  Zone M  21.45 12.09                  | QUEBEC (Import/Export)  Zone M  21.45 12.09 | Zone P 33.36 11.72               | <b>ENGLAND Zone N</b> 51.38  18.95 | SOUND<br>CABLE<br>Controllable<br>Line<br>49.11<br>18.84                   | NORWALK Controllable Line 49.14 18.50 | <u>Line</u> 47.87 17.49                | Controllable<br>Line<br>44.47<br>16.03 | Controllable<br>Line<br>44.87<br>16.17 | 20.18<br>11.36                         |

Market Mitigation and Analysis Prepared: 1/9/2017 1:57 PM

<sup>\*</sup> Straight LBMP averages

















## **External Comparison ISO-New England**





## **External Comparison PJM**





#### **External Comparison Ontario IESO**



Notes: Exchange factor used for December 2016 was 0.749681385 to US

HOEP: Hourly Ontario Energy Price Pre-Dispatch: Projected Energy Price

2016 NYISO RT view of OH Proxy bus

**—**2015 NYISO RT view of OH Proxy bus

2016 NYISO RTC view of OH Proxy bus

→ 2015 NYISO RTC view of OH Proxy bus

2016 Ontario IESO HOEP (in US \$)

2015 Ontario IESO HOEP (in US \$)

#### **External Controllable Line: Cross Sound Cable (New England)**





#### Note:

ISO-NE Forecast is an advisory posting @ 18:00 day before.

The DAM and R/T prices at the Shorham 13899 interface are used for ISO-NE.

The DAM and R/T prices at the CSC interface are used for NYISO.

### **Extern