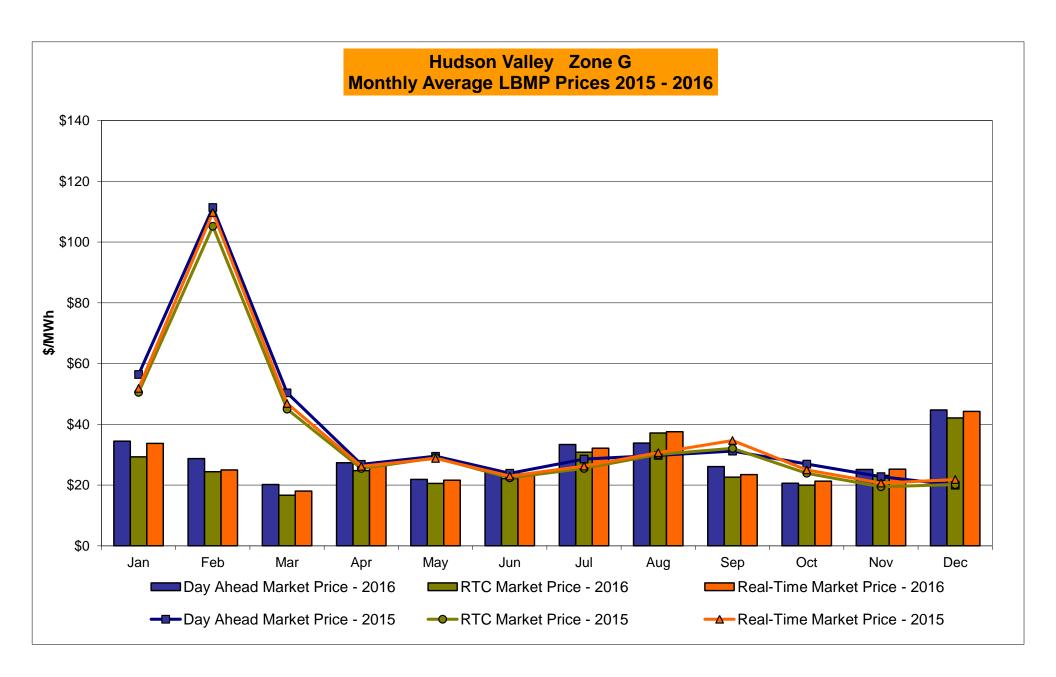

e<br>Line<br>44.47<br>16.03 | Controllable<br>Line<br>44.87<br>16.17 | 20.18<br>11.36<br>19.85<br>19.44       |
| Unweighted Price * Standard Deviation  RTC LBMP  Unweighted Price * Standard Deviation                | 24.60<br>11.03      | QUEBEC (Wheel) (  Zone M  21.45 12.09                  | QUEBEC (Import/Export)  Zone M  21.45 12.09 | Zone P 33.36 11.72               | <b>ENGLAND Zone N</b> 51.38  18.95 | SOUND<br>CABLE<br>Controllable<br>Line<br>49.11<br>18.84                   | NORWALK Controllable Line 49.14 18.50 | <u>Line</u> 47.87 17.49                | Controllable<br>Line<br>44.47<br>16.03 | Controllable<br>Line<br>44.87<br>16.17 | 20.18<br>11.36                         |

Market Mitigation and Analysis Prepared: 1/9/2017 1:57 PM

<sup>\*</sup> Straight LBMP averages

















## **External Comparison ISO-New England**





## **External Comparison PJM**





#### **External Comparison Ontario IESO**



Notes: Exchange factor used for December 2016 was 0.749681385 to US

HOEP: Hourly Ontario Energy Price Pre-Dispatch: Projected Energy Price

2016 NYISO RT view of OH Proxy bus

**—**2015 NYISO RT view of OH Proxy bus

2016 NYISO RTC view of OH Proxy bus

→ 2015 NYISO RTC view of OH Proxy bus

2016 Ontario IESO HOEP (in US \$)

2015 Ontario IESO HOEP (in US \$)

#### **External Controllable Line: Cross Sound Cable (New England)**





#### Note:

ISO-NE Forecast is an advisory posting @ 18:00 day before.

The DAM and R/T prices at the Shorham 13899 interface are used for ISO-NE.

The DAM and R/T prices at the CSC interface are used for NYISO.

### **Exte