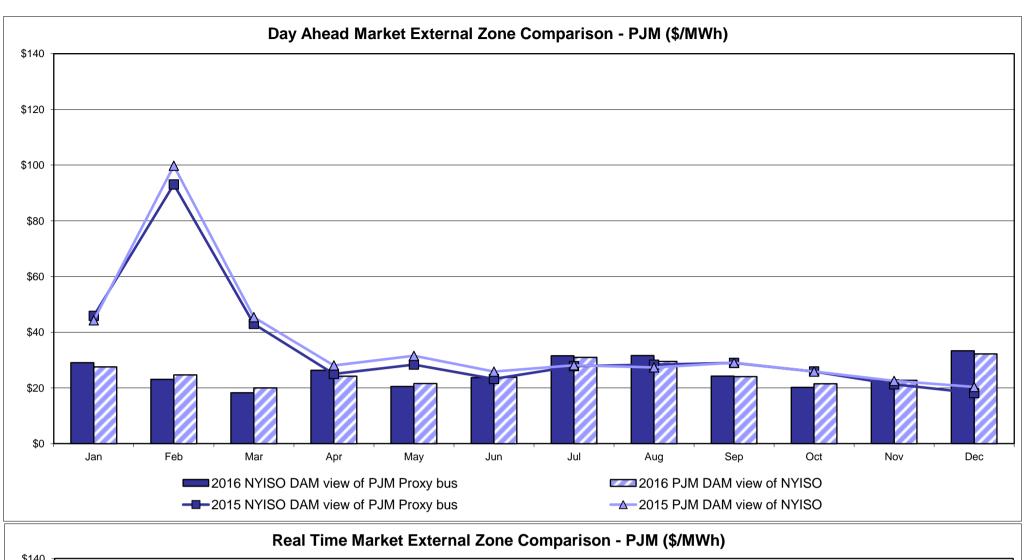

# NYISO CEO/COO Report

Bradley Jones
President & Chief Executive Officer
Rick Gonzales
Senior Vice President & Chief Operating Officer

New York Independent System Operator

**Management Committee Meeting** 