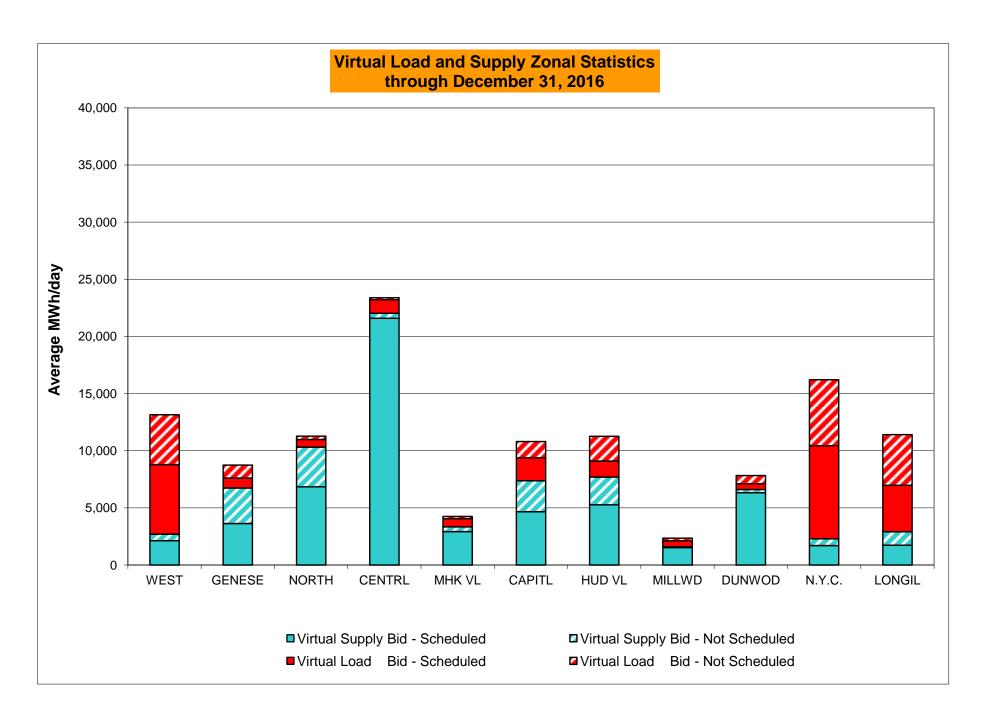

br>1.27%<br>1.50<br>1.25 | 0<br>744<br>0.00%<br>0.20%<br>0<br>9,025<br>0.00%<br>0.06%<br>0<br>744<br>0.00%<br>1.08% | 2<br>744<br>0.27%<br>0.21%<br>5<br>8,987<br>0.06%<br>0.06%<br>9<br>744<br>1.21%<br>1.10%                 | 1 720 0.14% 0.20%  1 8,728 0.01% 0.05%  2 720 0.28% 1.01%  1.00 1.20            | 2<br>744<br>0.27%<br>0.21%<br>7<br>9,008<br>0.08%<br>0.06%<br>13<br>744<br>1.75%<br>1.08%<br>1.00<br>1.18 | 3<br>721<br>0.42%<br>0.22%<br>4<br>8,743<br>0.05%<br>0.06%<br>21<br>721<br>2.91%<br>1.25%                 | 0<br>744<br>0.00%<br>0.21%<br>0<br>8,975<br>0.00%<br>0.05%<br>7<br>744<br>0.94%<br>1.22%<br>0.00<br>1.31 |

<sup>\*</sup> Calendar days from reservation date.

Market Mitigation and Analysis Prepared: 1/9/2017 1:59 PM





<sup>\*</sup> Calendar days from reservation date.





#### Virtual Load and Supply Zonal Statistics (Average MWh/day) - 2016

|        |                  | Virtual L | oad Bid   | Virtual Su       | upply Bid      |        |                  | Virtual L                                        | oad Bid        | Virtual Su                            | ipply Bid    |        |                  | Virtual I | Load Bid  | Virtual S                             | upply Bid |
|--------|------------------|-----------|-----------|------------------|----------------|--------|------------------|--------------------------------------------------|----------------|---------------------------------------|--------------|--------|------------------|-----------|-----------|---------------------------------------|-----------|
|        |                  |