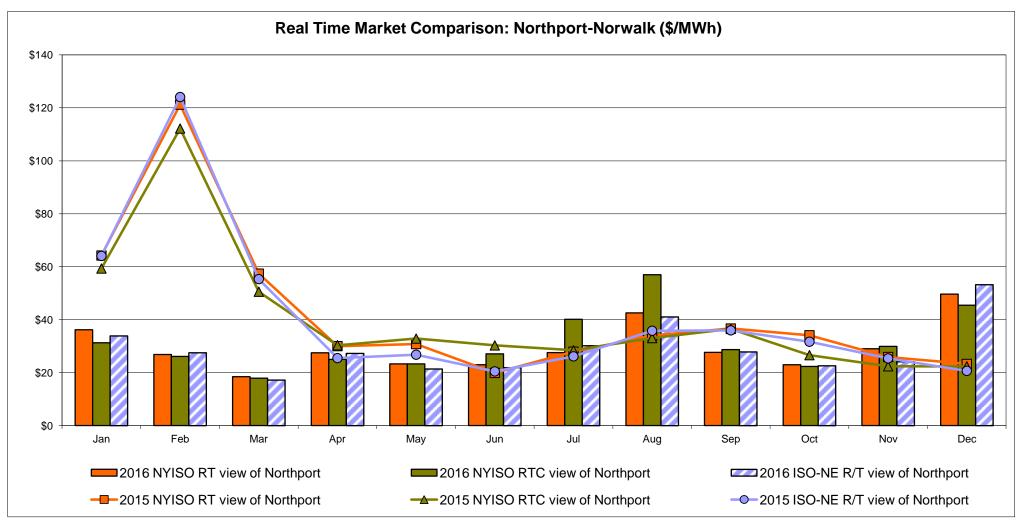

External Comparison PJM**





#### **External Comparison Ontario IESO**



Notes: Exchange factor used for December 2016 was 0.749681385 to US

HOEP: Hourly Ontario Energy Price Pre-Dispatch: Projected Energy Price

2016 NYISO RT view of OH Proxy bus

**—**2015 NYISO RT view of OH Proxy bus

2016 NYISO RTC view of OH Proxy bus

→ 2015 NYISO RTC view of OH Proxy bus

2016 Ontario IESO HOEP (in US \$)

2015 Ontario IESO HOEP (in US \$)

#### **External Controllable Line: Cross Sound Cable (New England)**





#### Note:

ISO-NE Forecast is an advisory posting @ 18:00 day before.

The DAM and R/T prices at the Shorham 13899 interface are used for ISO-NE.

The DAM and R/T prices at the CSC interface are used for NYISO.

### **External Controllable Line: Northport - Norwalk (New England)**





#### Note:

ISO-NE Forecast is an advisory posting @ 18:00 day before.

The DAM and R/T prices at the Northport 138 interface are used for ISO-NE.

The DAM and R/T prices at the 1385 interface are used for NYISO.

### **External Controllable Line: Neptune (PJM)**





## **External Comparison Hydro-Quebec**





Note:

Hydro-Quebec Prices are unavailable.

### **External Controllable Line: Linden VFT (PJM)**





### **External Controllable Line: Hudson (PJM)**





#### NYISO Real Time Price Correction Statistics

|