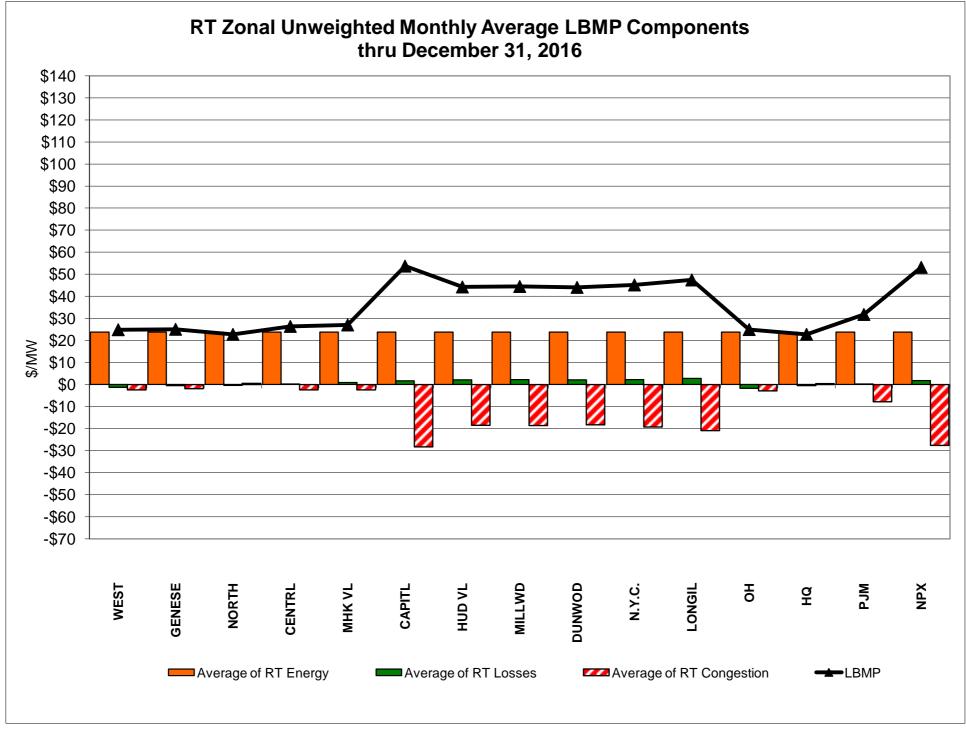

e<br>44.47<br>16.03 | Controllable<br>Line<br>44.87<br>16.17 | 20.18<br>11.36<br>19.85<br>19.44       |
| Unweighted Price * Standard Deviation  RTC LBMP  Unweighted Price * Standard Deviation                | 24.60<br>11.03      | QUEBEC (Wheel) (  Zone M  21.45 12.09                  | QUEBEC (Import/Export)  Zone M  21.45 12.09 | Zone P 33.36 11.72               | <b>ENGLAND Zone N</b> 51.38  18.95 | SOUND<br>CABLE<br>Controllable<br>Line<br>49.11<br>18.84                   | NORWALK Controllable Line 49.14 18.50 | <u>Line</u> 47.87 17.49                | Controllable<br>Line<br>44.47<br>16.03 | Controllable<br>Line<br>44.87<br>16.17 | 20.18<br>11.36                         |

Market Mitigation and Analysis Prepared: 1/9/2017 1:57 PM

<sup>\*</sup> Straight LBMP averages

















## **External Comparison ISO-New England**





## **External Comparison PJM**





#### **External Comparison Ontario IESO**



Notes: Exchange factor used for December 2016 was 0.749681385 to US

HOEP: Hourly Ontario Energy Price Pre-Dispatch: Projected Energy Price

2016 NYISO RT view of OH Proxy bus

**—**2015 NYISO RT view of OH Proxy bus

2016 NYISO RTC view of OH Proxy bus

→ 2015 NYISO RTC view of OH Proxy bus

2016 Ontario IESO HOEP (in US \$)

2015 Ontario IESO HOEP (in US \$)

#### **External Controllable Line: Cross Sound Cable (New England)**





#### Note:

ISO-NE Forecast is an advisory posting @ 18:00 day before.

The DAM and R/T prices at the Shorham 13899 interface are used for ISO-NE.

The DAM and R/T prices at the CSC interface are used for NYISO.

### **External Con