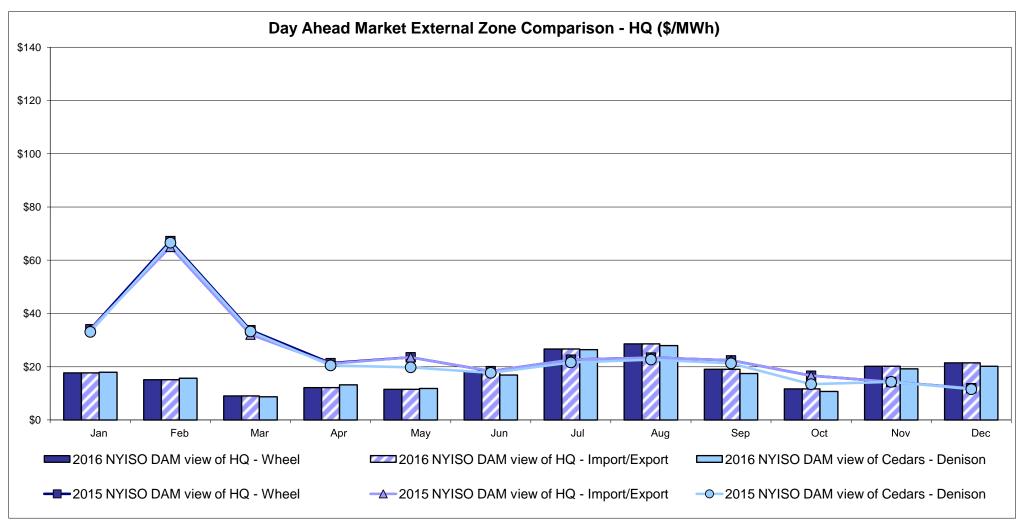

w of OH Proxy bus

→ 2015 NYISO RTC view of OH Proxy bus

2016 Ontario IESO HOEP (in US \$)

2015 Ontario IESO HOEP (in US \$)

#### **External Controllable Line: Cross Sound Cable (New England)**





#### Note:

ISO-NE Forecast is an advisory posting @ 18:00 day before.

The DAM and R/T prices at the Shorham 13899 interface are used for ISO-NE.

The DAM and R/T prices at the CSC interface are used for NYISO.

### **External Controllable Line: Northport - Norwalk (New England)**





#### Note:

ISO-NE Forecast is an advisory posting @ 18:00 day before.

The DAM and R/T prices at the Northport 138 interface are used for ISO-NE.

The DAM and R/T prices at the 1385 interface are used for NYISO.

### **External Controllable Line: Neptune (PJM)**





## **External Comparison Hydro-Quebec**





Note:

Hydro-Quebec Prices are unavailable.

### **External Controllable Line: Linden VFT (PJM)**





### **External Controllable Line: Hudson (PJM)**





#### NYISO Real Time Price Correction Statistics

|                                                                                                                                                                                                                                                                                                                                                                                                                                                                                |